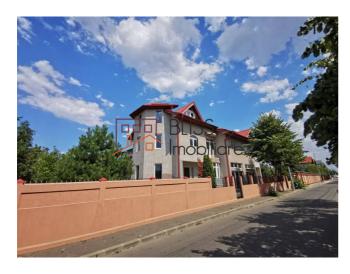

# Two villas in construction total 586 sqm on 685 sqm land

Oras Voluntari, Bucharest / Ilfov

Web Reference #87648

https://blissimobiliare.ro/en/villa-8-bedrooms-for-rent-oras-voluntari-bucharest-ilfov-87648

# High quality construction in Voluntari Ilfov Padurea Boldu – Creteasca

This building, based on two separate villas, is located on an asphalted street and has all utilities directly at the land plot and these utilities only need to be connected. Shops and public transport are only a few hundred meters away.

The construction is fully closed and only needs the interior finishing, the connection of the utilities and the plastering of the outside. The roof, exterior windows and doors are in place.

The total land area belonging to this property is 685 sqm and the total construction size is 586 sqm over three levels: Ground floor, First floor and attic.