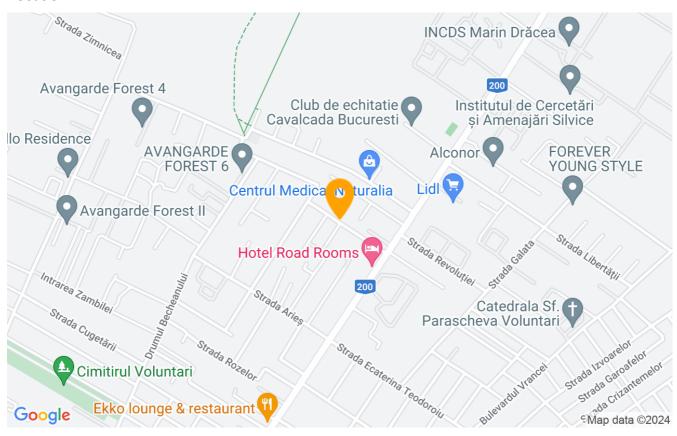

the construction can be also used as a single use building/villa.

At less than 10 minutes walking you are at the Padurea Boldu – Creteasca (Forest) with the famous Balta Vrajitoarelor.



More info here!

| Property details    |       |
|---------------------|-------|
| Rooms no.           | 12    |
| Useable surface     | 511m² |
| Constructed surface | 586m² |
| Bedrooms no.        | 8     |
| Kitchens no.        | 2     |
| Bathrooms no.       | 6     |
| Building type       | Villa |
| Year built          | 2020  |
| Balconies no.       | 2     |
| State               | Grey  |
| Total land          | 685m² |
| Print               | 241m² |
| Courtyard           | 400m² |
| Parking outside     | 4     |

# **Amenities**

Not furnished Private heating Suitable for office

## Location



## **Photos**