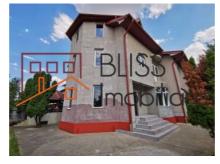

The construction is fully closed and only needs the interior finishing, the connection of the utilities and the plastering of the outside. The roof, exterior windows and doors are in place.

The total land area belonging to this property is 685 sqm and the total construction size is 586 sqm over three levels: Ground floor, First floor and attic.

More info here!

| Property details    |       |
|---------------------|-------|
| Rooms no.           | 12    |
| Useable surface     | 511m² |
| Constructed surface | 586m² |
| Bedrooms no.        | 8     |
| Kitchens no.        | 2     |
| Bathrooms no.       | 6     |
| Building type       | Villa |
| Year built          | 2020  |
| Balconies no.       | 2     |
| State               | Grey  |
| Total land          | 685m² |
| Print               | 241m² |
| Courtyard           | 400m² |
| Parking outside     | 4     |