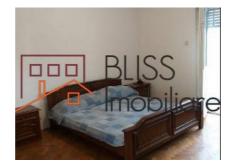

## **Description**

| Property details      |                  |
|-----------------------|------------------|
| Rooms no.             | 3                |
| Useable surface       | 100m²            |
| Constructed surface   | 110m²            |
| Apartment type        | Apartment        |
| Type of rooms         | Semi-independent |
| Type of comfort       | Comfort 1        |
| Bedrooms no.          | 2                |
| Kitchens no.          | 1                |
| Bathrooms no.         | 1                |
| Building type         | Block            |
| Year built            | 1971             |
| Config                | P+7              |
| Floor                 | 4                |
| Balconies no.         | 2                |
| State                 | Finished         |
| Elevator              | Yes              |
| Parking outside       | 1                |
| Earthquake risk class | Unclassified     |