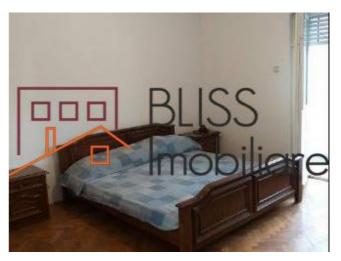

## **Description**

| Property details      |                  |
|-----------------------|------------------|
| Rooms no.             | 3                |
| Useable surface       | 100m²            |
| Constructed surface   | 110m²            |
| Apartment type        | Apartment        |
| Type of rooms         | Semi-independent |
| Type of comfort       | Comfort 1        |
| Bedrooms no.          | 2                |
| Kitchens no.          | 1                |
| Bathrooms no.         | 1                |
| Building type         | Block            |
| Year built            | 1971             |
| Config                | P+7              |
| Floor                 | 4                |
| Balconies no.         | 2                |
| State                 | Finished         |
| Elevator              | Yes              |
| Parking outside       | 1                |
| Earthquake risk class | Unclassified     |

### **Amenities**

Equipped kitchen

Furnished

Building heating

☆ Air conditioning