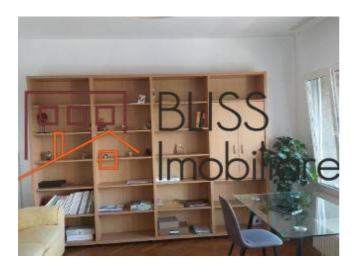

## **Description**

| Property details      |                  |
|-----------------------|------------------|
| Rooms no.             | 3                |
| Useable surface       | 100m²            |
| Constructed surface   | 110m²            |
| Apartment type        | Apartment        |
| Type of rooms         | Semi-independent |
| Type of comfort       | Comfort 1        |
| Bedrooms no.          | 2                |
| Kitchens no.          | 1                |
| Bathrooms no.         | 1                |
| Building type         | Block            |
| Year built            | 1971             |
| Config                | P+7              |
| Floor                 | 4                |
| Balconies no.         | 2                |
| State                 | Finished         |
| Elevator              | Yes              |
| Parking outside       | 1                |
| Earthquake risk class | Unclassified     |

### **Amenities**

Equipped kitchen

Furnished

Building heating

☆ Air conditioning