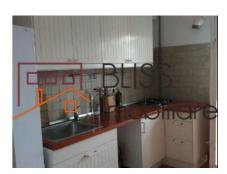

## **Description**

| Property details      |                  |
|-----------------------|------------------|
| Rooms no.             | 3                |
| Useable surface       | 100m²            |
| Constructed surface   | 110m²            |
| Apartment type        | Apartment        |
| Type of rooms         | Semi-independent |
| Type of comfort       | Comfort 1        |
| Bedrooms no.          | 2                |
| Kitchens no.          | 1                |
| Bathrooms no.         | 1                |
| Building type         | Block            |
| Year built            | 1971             |
| Config                | P+7              |
| Floor                 | 4                |
| Balconies no.         | 2                |
| State                 | Finished         |
| Elevator              | Yes              |
| Parking outside       | 1                |
| Earthquake risk class | Unclassified     |

### **Amenities**

Equipped kitchen

Furnished

Building heating

☆ Air conditioning