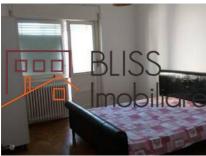

## **Description**

| Property details      |                  |
|-----------------------|------------------|
| Rooms no.             | 3                |
| Useable surface       | 100m²            |
| Constructed surface   | 110m²            |
| Apartment type        | Apartment        |
| Type of rooms         | Semi-independent |
| Type of comfort       | Comfort 1        |
| Bedrooms no.          | 2                |
| Kitchens no.          | 1                |
| Bathrooms no.         | 1                |
| Building type         | Block            |
| Year built            | 1971             |
| Config                | P+7              |
| Floor                 | 4                |
| Balconies no.         | 2                |
| State                 | Finished         |
| Elevator              | Yes              |
| Parking outside       | 1                |
| Earthquake risk class | Unclassified     |