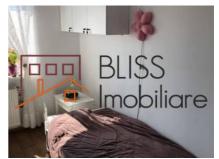

| 89m²             |
| Apartment type        | Apartment        |
| Type of rooms         | Semi-independent |
| Bedrooms no.          | 2                |
| Kitchens no.          | 1                |
| Bathrooms no.         | 2                |
| Building type         | Block            |
| Year built            | 2011             |
| Config                | P+5              |
| Floor                 | 3                |
| Balconies no.         | 1                |
| State                 | Finished         |
| Elevator              | Yes              |
| Parking outside       | 2                |
| Earthquake risk class | Unclassified     |

## **Amenities**

Equipped kitchen

Furnished

Private heating

Suitable for office

☆ Air conditioning

### Location



### **Photos**