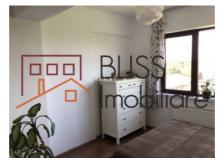

ce   | 89m²             |
| Apartment type        | Apartment        |
| Type of rooms         | Semi-independent |
| Bedrooms no.          | 2                |
| Kitchens no.          | 1                |
| Bathrooms no.         | 2                |
| Building type         | Block            |
| Year built            | 2011             |
| Config                | P+5              |
| Floor                 | 3                |
| Balconies no.         | 1                |
| State                 | Finished         |
| Elevator              | Yes              |
| Parking outside       | 2                |
| Earthquake risk class | Unclassified     |

## **Amenities**

Equipped kitchen

Furnished

Private heating

Suitable for office

☆ Air conditioning

### Location



### **Photos**