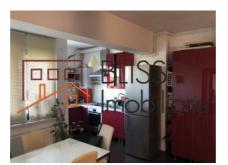

face   | 89m²             |
| Apartment type        | Apartment        |
| Type of rooms         | Semi-independent |
| Bedrooms no.          | 2                |
| Kitchens no.          | 1                |
| Bathrooms no.         | 2                |
| Building type         | Block            |
| Year built            | 2011             |
| Config                | P+5              |
| Floor                 | 3                |
| Balconies no.         | 1                |
| State                 | Finished         |
| Elevator              | Yes              |
| Parking outside       | 2                |
| Earthquake risk class | Unclassified     |

## **Amenities**

Equipped kitchen

Furnished

Private heating

Suitable for office

☆ Air conditioning

### Location



### **Photos**