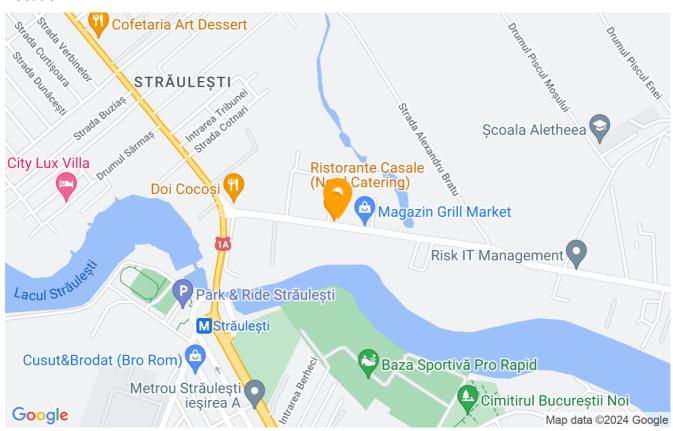

|
| Constructed surface   | 89m²             |
| Apartment type        | Apartment        |
| Type of rooms         | Semi-independent |
| Bedrooms no.          | 2                |
| Kitchens no.          | 1                |
| Bathrooms no.         | 2                |
| Building type         | Block            |
| Year built            | 2011             |
| Config                | P+5              |
| Floor                 | 3                |
| Balconies no.         | 1                |
| State                 | Finished         |
| Elevator              | Yes              |
| Parking outside       | 2                |
| Earthquake risk class | Unclassified     |

## **Amenities**

Equipped kitchen

Furnished

Private heating

Suitable for office

☆ Air conditioning

### Location



### **Photos**