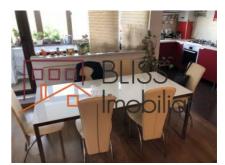

| 89m²             |
| Apartment type        | Apartment        |
| Type of rooms         | Semi-independent |
| Bedrooms no.          | 2                |
| Kitchens no.          | 1                |
| Bathrooms no.         | 2                |
| Building type         | Block            |
| Year built            | 2011             |
| Config                | P+5              |
| Floor                 | 3                |
| Balconies no.         | 1                |
| State                 | Finished         |
| Elevator              | Yes              |
| Parking outside       | 2                |
| Earthquake risk class | Unclassified     |

## **Amenities**

Equipped kitchen

Furnished

Private heating

Suitable for office

☆ Air conditioning

### Location



### **Photos**