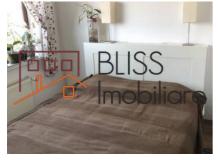

urface   | 89m²             |
| Apartment type        | Apartment        |
| Type of rooms         | Semi-independent |
| Bedrooms no.          | 2                |
| Kitchens no.          | 1                |
| Bathrooms no.         | 2                |
| Building type         | Block            |
| Year built            | 2011             |
| Config                | P+5              |
| Floor                 | 3                |
| Balconies no.         | 1                |
| State                 | Finished         |
| Elevator              | Yes              |
| Parking outside       | 2                |
| Earthquake risk class | Unclassified     |

## **Amenities**

Equipped kitchen

Furnished

Private heating

Suitable for office

☆ Air conditioning

### Location



### **Photos**