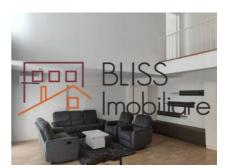

### **Description**

2-bedroom penthouse apartment, located on the 10th + 11th floor, located in the Belvedere Residence residential complex.

# Apartment in a residential complex in the northern part of Bucharest

The apartment is detached, with an area of 115 square meters, fully furnished and equipped, which also benefits from a parking space at -2.