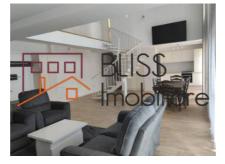

### **Description**

2-bedroom penthouse apartment, located on the 10th + 11th floor, located in the Belvedere Residence residential complex.

# Apartment in a residential complex in the northern part of Bucharest

The apartment is detached, with an area of 115 square meters, fully furnished and equipped, which also benefits from a parking space at -2.