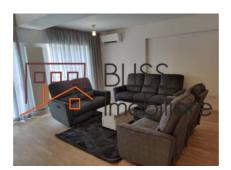

### **Description**

2-bedroom penthouse apartment, located on the 10th + 11th floor, located in the Belvedere Residence residential complex.

# Apartment in a residential complex in the northern part of Bucharest

The apartment is detached, with an area of 115 square meters, fully furnished and equipped, which also benefits from a parking space at -2.