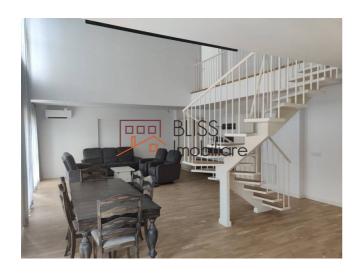

### **Description**

2-bedroom penthouse apartment, located on the 10th + 11th floor, located in the Belvedere Residence residential complex.

# Apartment in a residential complex in the northern part of Bucharest

The apartment is detached, with an area of 115 square meters, fully furnished and equipped, which also benefits from a parking space at -2.