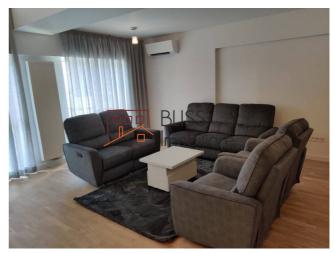

### **Description**

2-bedroom penthouse apartment, located on the 10th + 11th floor, located in the Belvedere Residence residential complex.

# Apartment in a residential complex in the northern part of Bucharest

The apartment is detached, with an area of 115 square meters, fully furnished and equipped, which also benefits from a parking space at -2.