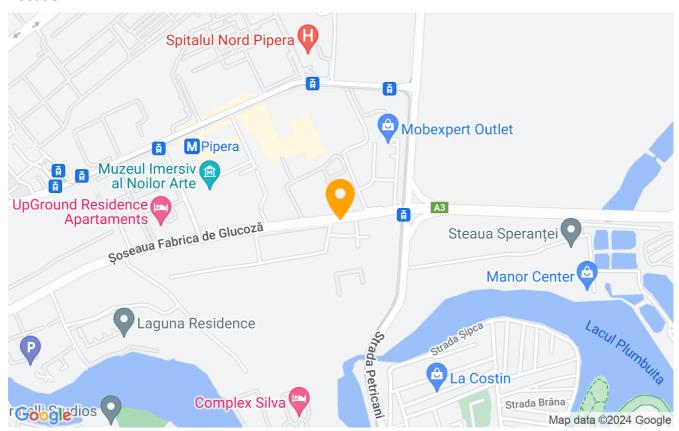

Belvedere Residences is located in the center of the most dynamic and developed areas in northern Bucharest, on Fabrica de Glucoză Street, on the northern side of Lake Tei, residents can easily move to offices located in buildings near the residential complex.

There are practical access roads to multiple public transportation lines, near Pipera and Aurel Vlaicu metro stations.

The complex is located at a minimum distance from the business centers in the North of Bucharest: Iride Business Park, Global City, Swan Office Park.

#### Location