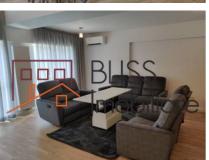

### **Description**

2-bedroom penthouse apartment, located on the 10th + 11th floor, located in the Belvedere Residence residential complex.

# Apartment in a residential complex in the northern part of Bucharest

The apartment is detached, with an area of 115 square meters, fully furnished and equipped, which also benefits from a parking space at -2.