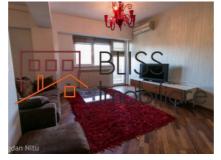

### **Description**

Modern and fully furnished 2 bedroom apartment in the Floreasca/Radu Beller neighborhood with direct view and access to the Floreasca Park.

Fully furnished, quality furniture, two bedrooms with one en suite bathroom and one bathroom next to the second bedroom. Sufficient storage area completes this very nice apartment.

Easy access to the Beller shopping area with restaurants, bars and supermarkets. The Herastrau park is just 10 minutes walking and the Promenada mall is also just a 15 minutes walk.