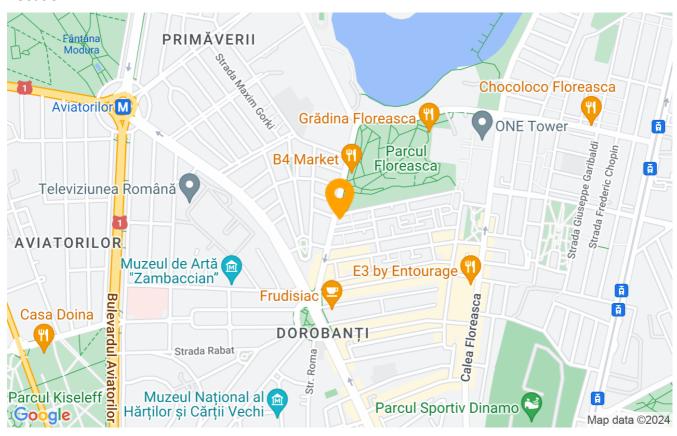

|
| Constructed surface   | 90m²             |
| Apartment type        | Apartment        |
| Type of rooms         | Semi-independent |
| Type of comfort       | Comfort 1        |
| Bedrooms no.          | 2                |
| Kitchens no.          | 1                |
| Bathrooms no.         | 2                |
| Building type         | Block            |
| Year built            | 1986             |
| Config                | 1S+P+4           |
| Floor                 | 3                |
| Balconies no.         | 2                |
| State                 | Finished         |
| Elevator              | No               |
| Earthquake risk class | Unclassified     |

# **Amenities**

Equipped kitchen

Furnished

City heating

Suitable for office

☆ Air conditioning

### Location



## **Photos**