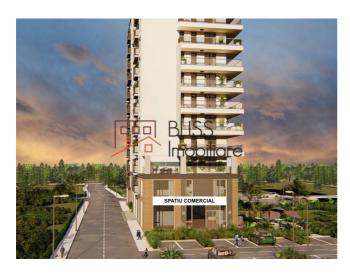

# 1 bedroom apartment

NorthSide Park, Metrou Straulesti, Bucharest

Web Reference #88501

https://blissimobiliare.ro/en/apartment-1-bedroom-for-sale-bucurestii-noi-damaroaia-chitila-bucharest-88501

# **Description**

| Property details    |                  |
|---------------------|------------------|
| Rooms no.           | 2                |
| Useable surface     | 43m²             |
| Constructed surface | 47m²             |
| Apartment type      | Apartment        |
| Type of rooms       | Semi-independent |
| Type of comfort     | Comfort 1        |
| Bedrooms no.        | 1                |
| Kitchens no.        | 1                |
| Bathrooms no.       | 1                |
| Building type       | Block            |
| Year built          | 2020             |
| Config              | P+10             |
| Floor               | Mezzanine        |
| Balconies no.       | 1                |
| State               | Finished         |
| Elevator            | Yes              |
| From developer      | Yes              |