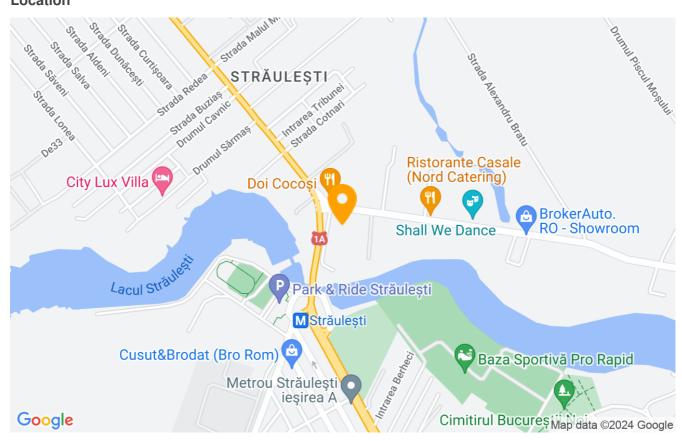

s no.           | 2                |
| Useable surface     | 43m²             |
| Constructed surface | 47m²             |
| Apartment type      | Apartment        |
| Type of rooms       | Semi-independent |
| Type of comfort     | Comfort 1        |
| Bedrooms no.        | 1                |
| Kitchens no.        | 1                |
| Bathrooms no.       | 1                |
| Building type       | Block            |
| Year built          | 2020             |
| Config              | P+10             |
| Floor               | Mezzanine        |
| Balconies no.       | 1                |
| State               | Finished         |
| Elevator            | Yes              |
| From developer      | Yes              |

### **Amenities**



Building heating

Suitable for office

### Location



### **Photos**