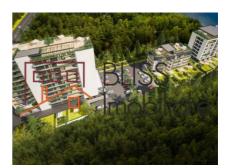

|
|---------------------|-------------|
| Rooms no.           | 2           |
| Useable surface     | 61m²        |
| Constructed surface | 68m²        |
| Apartment type      | Apartment   |
| Type of rooms       | Independent |
| Type of comfort     | Comfort 1   |
| Bedrooms no.        | 1           |
| Kitchens no.        | 1           |
| Bathrooms no.       | 1           |
| Building type       | Block       |
| Year built          | 2020        |
| Config              | P+10        |
| Floor               | Mezzanine   |
| Balconies no.       | 1           |
| State               | Finished    |
| Elevator            | Yes         |
| From developer      | Yes         |

### **Amenities**



Building heating

Suitable for office

### Location



### **Photos**