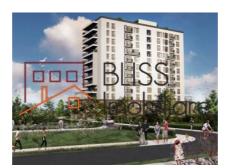

|             |
|---------------------|-------------|
| Rooms no.           | 2           |
| Useable surface     | 61m²        |
| Constructed surface | 68m²        |
| Apartment type      | Apartment   |
| Type of rooms       | Independent |
| Type of comfort     | Comfort 1   |
| Bedrooms no.        | 1           |
| Kitchens no.        | 1           |
| Bathrooms no.       | 1           |
| Building type       | Block       |
| Year built          | 2020        |
| Config              | P+10        |
| Floor               | Mezzanine   |
| Balconies no.       | 1           |
| State               | Finished    |
| Elevator            | Yes         |
| From developer      | Yes         |

### **Amenities**



Building heating

Suitable for office

### Location



### **Photos**