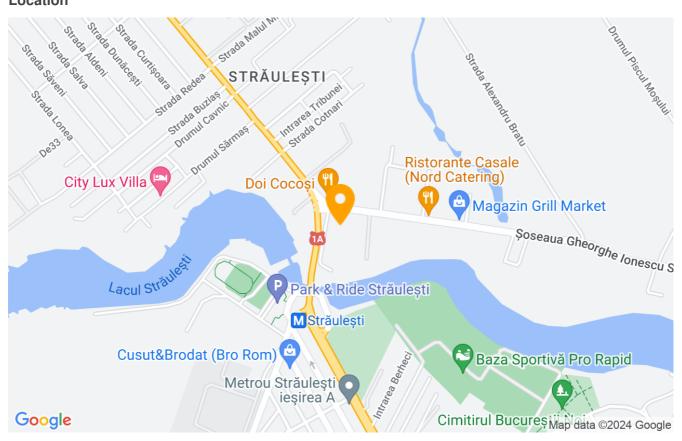

*

| Property details    |             |
|---------------------|-------------|
| Rooms no.           | 2           |
| Useable surface     | 61m²        |
| Constructed surface | 68m²        |
| Apartment type      | Apartment   |
| Type of rooms       | Independent |
| Type of comfort     | Comfort 1   |
| Bedrooms no.        | 1           |
| Kitchens no.        | 1           |
| Bathrooms no.       | 1           |
| Building type       | Block       |
| Year built          | 2020        |
| Config              | P+10        |
| Floor               | Mezzanine   |
| Balconies no.       | 1           |
| State               | Finished    |
| Elevator            | Yes         |
| From developer      | Yes         |

### **Amenities**



Building heating

Suitable for office

### Location



### **Photos**