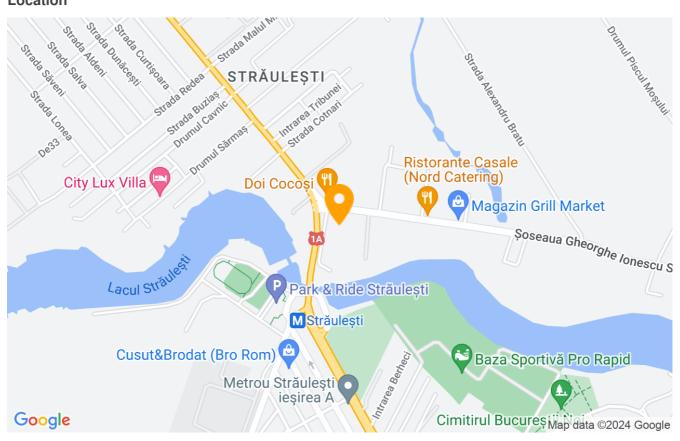

simobiliare.ro/en/apartment-1-bedroom-for-sale-bucurestii-noi-damaroaia-chitila-bucharest-88508

# **Description**

| Property details |             |
|------------------|-------------|
| Rooms no.        | 2           |
| Useable surface  | 58m²        |
| Apartment type   | Apartment   |
| Type of rooms    | Independent |
| Type of comfort  | Comfort 1   |
| Bedrooms no.     | 1           |
| Kitchens no.     | 1           |
| Bathrooms no.    | 1           |
| Building type    | Block       |
| Year built       | 2020        |
| Config           | P+10        |
| Floor            | 1           |
| State            | Finished    |
| Elevator         | Yes         |
| From developer   | Yes         |

### **Amenities**

Not furnished

Building heating

Suitable for office

#### Location



### **Photos**