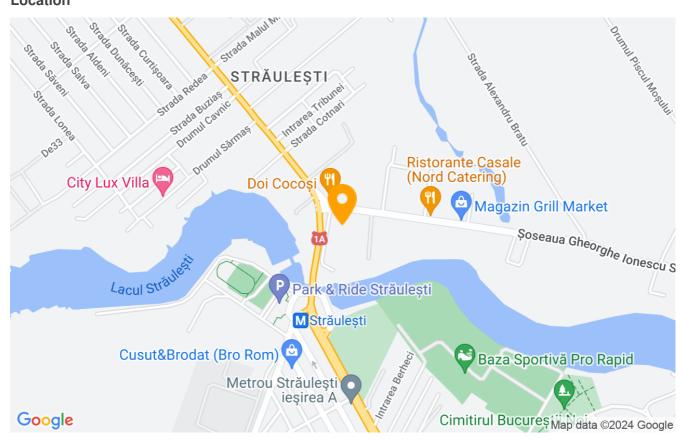

issimobiliare.ro/en/apartment-1-bedroom-for-sale-bucurestii-noi-damaroaia-chitila-bucharest-88509

# **Description**

| Property details |             |
|------------------|-------------|
| Rooms no.        | 2           |
| Useable surface  | 62m²        |
| Apartment type   | Apartment   |
| Type of rooms    | Independent |
| Type of comfort  | Comfort 1   |
| Bedrooms no.     | 1           |
| Kitchens no.     | 1           |
| Bathrooms no.    | 1           |
| Building type    | Block       |
| Year built       | 2020        |
| Config           | P+10        |
| Floor            | Mezzanine   |
| State            | Finished    |
| Elevator         | Yes         |
| From developer   | Yes         |

## **Amenities**

Not furnished

Building heating

Suitable for office

### Location



### **Photos**