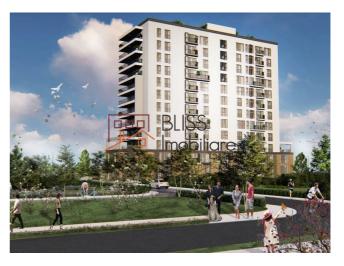

# 1 bedroom apartment

NorthSide Park, Metrou Straulesti, Bucharest

Web Reference #88509

https://blissimobiliare.ro/en/apartment-1-bedroom-for-sale-bucurestii-noi-damaroaia-chitila-bucharest-88509

# **Description**

| Property details |             |
|------------------|-------------|
| Rooms no.        | 2           |
| Useable surface  | 62m²        |
| Apartment type   | Apartment   |
| Type of rooms    | Independent |
| Type of comfort  | Comfort 1   |
| Bedrooms no.     | 1           |
| Kitchens no.     | 1           |
| Bathrooms no.    | 1           |
| Building type    | Block       |
| Year built       | 2020        |
| Config           | P+10        |
| Floor            | Mezzanine   |
| State            | Finished    |
| Elevator         | Yes         |
| From developer   | Yes         |