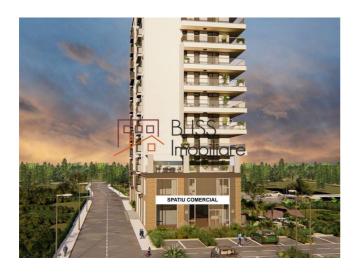

# 1 bedroom apartment

NorthSide Park, Metrou Straulesti, Bucharest

Web Reference #88509

https://blissimobiliare.ro/en/apartment-1-bedroom-for-sale-bucurestii-noi-damaroaia-chitila-bucharest-88509

# **Description**

| Property details |             |
|------------------|-------------|
| Rooms no.        | 2           |
| Useable surface  | 62m²        |
| Apartment type   | Apartment   |
| Type of rooms    | Independent |
| Type of comfort  | Comfort 1   |
| Bedrooms no.     | 1           |
| Kitchens no.     | 1           |
| Bathrooms no.    | 1           |
| Building type    | Block       |
| Year built       | 2020        |
| Config           | P+10        |
| Floor            | Mezzanine   |
| State            | Finished    |
| Elevator         | Yes         |
| From developer   | Yes         |