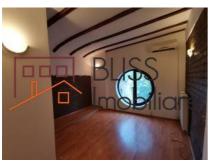

# Located in Domenii, 10 min from Herastrau Park and Arcul de Trimf

The building has a solid brick structure, benefits from high quality finishes, spacious and bright rooms, with various rustic elements combined with a modern lifestyle.

The layout is also modern:

- Ground floor with an area of 75.00 sqm (built area) with: access, spacious and bright living room, fully equipped modern kitchen, interior staircase, guest toilet, terrace.
- Cozy garden where you can arrange various spaces for relaxation where you can spend time with your loved ones. Also here is the terrace.
- 1st floor with an area of 75.00 sqm (built area) and with: staircase / hall, bathroom, room 1 (office / bedroom), room 2 (office / bedroom), terrace.
- 2nd floor (attic) with an area of 75.00 sqm (built area): open-space (office / living room), room 3 (office / bedroom), bathroom.