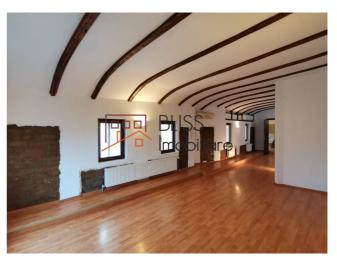

# Located in Domenii, 10 min from Herastrau Park and Arcul de Trimf

The building has a solid brick structure, benefits from high quality finishes, spacious and bright rooms, with various rustic elements combined with a modern lifestyle.

The layout is also modern:

- Ground floor with an area of 75.00 sqm (built area) with: access, spacious and bright living room, fully equipped modern kitchen, interior staircase, guest toilet, terrace.
- Cozy garden where you can arrange various spaces for relaxation where you can spend time with your loved ones. Also here is the terrace.
- 1st floor with an area of 75.00 sqm (built area) and with: staircase / hall, bathroom, room 1 (office / bedroom), room 2 (office / bedroom), terrace.
- 2nd floor (attic) with an area of 75.00 sqm (built area): open-space (office / living room), room 3 (office / bedroom), bathroom.