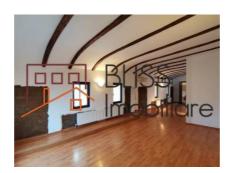

# Located in Domenii, 10 min from Herastrau Park and Arcul de Trimf

The building has a solid brick structure, benefits from high quality finishes, spacious and bright rooms, with various rustic elements combined with a modern lifestyle.

The layout is also modern:

- Ground floor with an area of 75.00 sqm (built area) with: access, spacious and bright living room, fully equipped modern kitchen, interior staircase, guest toilet, terrace.
- Cozy garden where you can arrange various spaces for relaxation where you can spend time with your loved ones. Also here is the terrace.
- 1st floor with an area of 75.00 sqm (built area) and with: staircase / hall, bathroom, room 1 (office / bedroom), room 2 (office / bedroom), terrace.
- 2nd floor (attic) with an area of 75.00 sqm (built area): open-space (office / living room), room 3 (office / bedroom), bathroom.