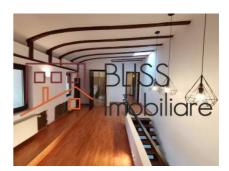

# Located in Domenii, 10 min from Herastrau Park and Arcul de Trimf

The building has a solid brick structure, benefits from high quality finishes, spacious and bright rooms, with various rustic elements combined with a modern lifestyle.

The layout is also modern:

- Ground floor with an area of 75.00 sqm (built area) with: access, spacious and bright living room, fully equipped modern kitchen, interior staircase, guest toilet, terrace.
- Cozy garden where you can arrange various spaces for relaxation where you can spend time with your loved ones. Also here is the terrace.
- 1st floor with an area of 75.00 sqm (built area) and with: staircase / hall, bathroom, room 1 (office / bedroom), room 2 (office / bedroom), terrace.
- 2nd floor (attic) with an area of 75.00 sqm (built area): open-space (office / living room), room 3 (office / bedroom), bathroom.