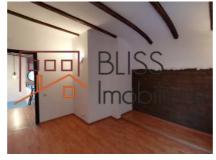

# Located in Domenii, 10 min from Herastrau Park and Arcul de Trimf

The building has a solid brick structure, benefits from high quality finishes, spacious and bright rooms, with various rustic elements combined with a modern lifestyle.

The layout is also modern:

- Ground floor with an area of 75.00 sqm (built area) with: access, spacious and bright living room, fully equipped modern kitchen, interior staircase, guest toilet, terrace.
- Cozy garden where you can arrange various spaces for relaxation where you can spend time with your loved ones. Also here is the terrace.
- 1st floor with an area of 75.00 sqm (built area) and with: staircase / hall, bathroom, room 1 (office / bedroom), room 2 (office / bedroom), terrace.
- 2nd floor (attic) with an area of 75.00 sqm (built area): open-space (office / living room), room 3 (office / bedroom), bathroom.