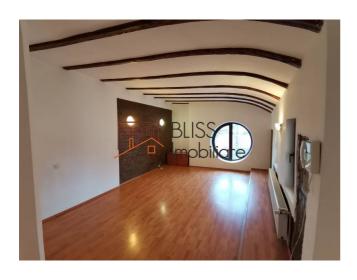

# Located in Domenii, 10 min from Herastrau Park and Arcul de Trimf

The building has a solid brick structure, benefits from high quality finishes, spacious and bright rooms, with various rustic elements combined with a modern lifestyle.

The layout is also modern:

- Ground floor with an area of 75.00 sqm (built area) with: access, spacious and bright living room, fully equipped modern kitchen, interior staircase, guest toilet, terrace.
- Cozy garden where you can arrange various spaces for relaxation where you can spend time with your loved ones. Also here is the terrace.
- 1st floor with an area of 75.00 sqm (built area) and with: staircase / hall, bathroom, room 1 (office / bedroom), room 2 (office / bedroom), terrace.
- 2nd floor (attic) with an area of 75.00 sqm (built area): open-space (office / living room), room 3 (office / bedroom), bathroom.