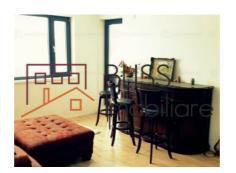

structed surface   | 81m²         |
| Apartment type        | Apartment    |
| Type of rooms         | Independent  |
| Type of comfort       | Comfort 1    |
| Bedrooms no.          | 2            |
| Kitchens no.          | 1            |
| Bathrooms no.         | 2            |
| Building type         | Block        |
| Year built            | 2016         |
| Config                | P+5          |
| Floor                 | 3            |
| Balconies no.         | 1            |
| State                 | Finished     |
| Elevator              | Yes          |
| Parking outside       | 1            |
| Earthquake risk class | Unclassified |

### **Amenities**

Equipped kitchen

Semi furnished

Private heating

Suitable for office

☆ Air conditioning

#### Location



### **Photos**