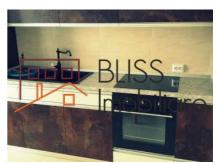

cted surface   | 81m²         |
| Apartment type        | Apartment    |
| Type of rooms         | Independent  |
| Type of comfort       | Comfort 1    |
| Bedrooms no.          | 2            |
| Kitchens no.          | 1            |
| Bathrooms no.         | 2            |
| Building type         | Block        |
| Year built            | 2016         |
| Config                | P+5          |
| Floor                 | 3            |
| Balconies no.         | 1            |
| State                 | Finished     |
| Elevator              | Yes          |
| Parking outside       | 1            |
| Earthquake risk class | Unclassified |

### **Amenities**

Equipped kitchen

Semi furnished

Private heating

Suitable for office

☆ Air conditioning

#### Location



### **Photos**