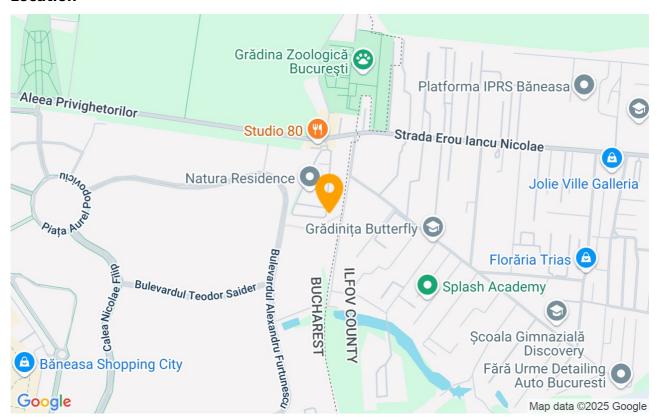

space.

Located on the 1st floor, in a building with elevator built in 2010, at the eastern limit of the new Baneasa Residential complex, the property benefits, due to this premium location, all the advantages and facilities nearby: green spaces, parks, runways jogging, kindergartens and playgrounds for children, as well as quick access to Feeria Shopping Gallery, Carrefour hypermarket, Metro, Mobexpert, Ikea.

Private building facilities:

- security access
- security systems
- basement storage spaces

In the immediate vecinity: Baneasa Zoo, Baneasa Shopping City, Ikea, Jollie Ville, US Embassy, American School (AISB), British School (BSB), French School "Anna de Noailles", Disneyland Kindergarten, Mark Twain Kindergarten; Tinker Bell Kindergarten; Little London Kindergarten / School, Avenor College Primary and Secondary School and other private schools and kindergartens located in Pipera.

#### Location