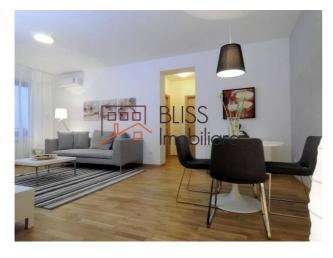

# Secured residential complex with parking, close to British School

The apartment benefits from 3 semi-detached rooms with a usable area of 82 square meters, and consists of: living-room and open-space dining area, semi-enclosed kitchen, 2 bedrooms with large windows, of which the master bedroom has a private master-bathroom.

The kitchen is fully furnished and equipped with state-of-the-art appliances, and has a large window to facilitate ventilation. The living room has direct access to the extremely spacious terrace, ideal for relaxing activities with loved ones. The night area also has a shared bathroom, in addition to the master one.