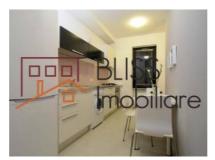

The kitchen is fully furnished and equipped with state-of-the-art appliances, and has a large window to facilitate ventilation. The living room has direct access to the extremely spacious terrace, ideal for relaxing activities with loved ones. The night area also has a shared bathroom, in addition to the master one.