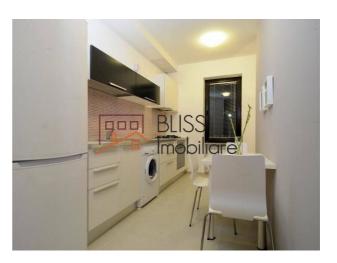

The kitchen is fully furnished and equipped with state-of-the-art appliances, and has a large window to facilitate ventilation. The living room has direct access to the extremely spacious terrace, ideal for relaxing activities with loved ones. The night area also has a shared bathroom, in addition to the master one.