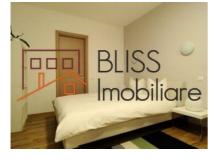

# Secured residential complex with parking, close to British School

The apartment benefits from 3 semi-detached rooms with a usable area of 82 square meters, and consists of: living-room and open-space dining area, semi-enclosed kitchen, 2 bedrooms with large windows, of which the master bedroom has a private master-bathroom.

The kitchen is fully furnished and equipped with state-of-the-art appliances, and has a large window to facilitate ventilation. The living room has direct access to the extremely spacious terrace, ideal for relaxing activities with loved ones. The night area also has a shared bathroom, in addition to the master one.