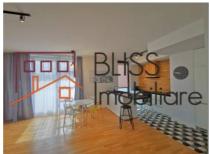

# Minimalist apartment in a new high end building

Situated on the third floor this luxury apartment has a large living room with open style fully equipped kitchen. The bathroom is with shower. The bedroom is spacious with large wardrobe. This apartment offers a lot of storage space and is excellent for a single person or a couple.