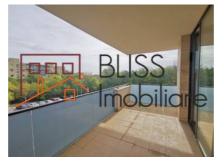

# Minimalist apartment in a new high end building

Situated on the third floor this luxury apartment has a large living room with open style fully equipped kitchen. The bathroom is with shower. The bedroom is spacious with large wardrobe. This apartment offers a lot of storage space and is excellent for a single person or a couple.

This excellent located property offers easy access to the center of Bucharest, access to the Baneasa Forest and the different shopping centers like Jolie Ville or Baneasa Shopping city.

The international schools are at maximum 15 minutes away with the British School of Bucharest, Cambridge and the French School even closer.