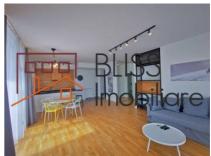

#### **Description**

Modern bright fully furnished and equipped one bedroom apartment with underground parking place.

# Minimalist apartment in a new high end building

Situated on the third floor this luxury apartment has a large living room with open style fully equipped kitchen. The bathroom is with shower. The bedroom is spacious with large wardrobe. This apartment offers a lot of storage space and is excellent for a single person or a couple.