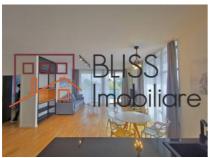

# Minimalist apartment in a new high end building

Situated on the third floor this luxury apartment has a large living room with open style fully equipped kitchen. The bathroom is with shower. The bedroom is spacious with large wardrobe. This apartment offers a lot of storage space and is excellent for a single person or a couple.