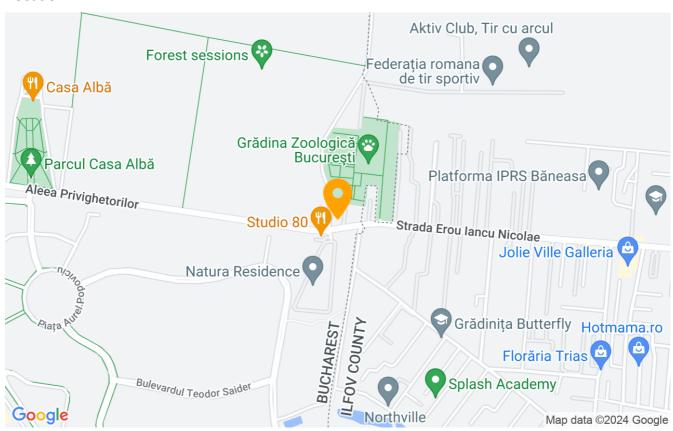

|
|---------------------|-------------|
| Rooms no.           | 2           |
| Useable surface     | 70m²        |
| Constructed surface | 90m²        |
| Apartment type      | Apartment   |
| Type of rooms       | Independent |
| Type of comfort     | Comfort 1   |
| Bedrooms no.        | 1           |
| Kitchens no.        | 1           |
| Bathrooms no.       | 1           |
| Building type       | Block       |
| Year built          | 2010        |
| Config              | 1S+P+5      |
| Floor               | 3           |
| Balconies no.       | 1           |
| State               | Finished    |
| Elevator            | Yes         |
| Parking inside      | 1           |

## **Amenities**

Equipped kitchen

Dishwasher

Furnished

Building heating

☆ Air conditioning

#### Location



### **Photos**