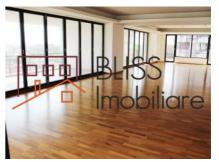

# Penthouse near the Pipera Forest

It is located on the 7th and 8th floors in a 8-floor building.

The ground floor has a spacious and bright living room of 104 sqm, 2 bedrooms, 3 dressing rooms, kitchen, 2 bathrooms, 1 bathroom and 4 terraces. On the first floor it has another living room, 1 kitchen, 1 bathroom and 1 generous terrace of 293 square meters.