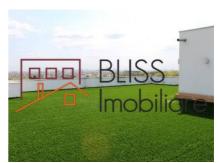

# Penthouse near the Pipera Forest

It is located on the 7th and 8th floors in a 8-floor building.

The ground floor has a spacious and bright living room of 104 sqm, 2 bedrooms, 3 dressing rooms, kitchen, 2 bathrooms, 1 bathroom and 4 terraces. On the first floor it has another living room, 1 kitchen, 1 bathroom and 1 generous terrace of 293 square meters.

It also benefits from 1 underground parking space.

| Property details    |                     |
|---------------------|---------------------|
| Rooms no.           | 4                   |
| Useable surface     | 243m²               |
| Constructed surface | 578m²               |
| Apartment type      | Penthouse apartment |
| Type of rooms       | Semi-independent    |
| Type of comfort     | Comfort 1           |
| Bedrooms no.        | 2                   |
| Kitchens no.        | 1                   |
| Bathrooms no.       | 3                   |
| Toilets no.         | 1                   |
| Building type       | Block               |
| Year built          | 2009                |
| Config              | 1S+P+8+M            |
| Floor               | 7                   |
| Balconies no.       | 5                   |
| State               | Finished            |
| Elevator            | Yes                 |
| Parking inside      | 1                   |