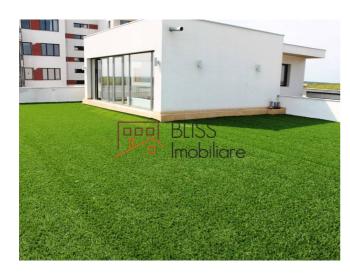

## **Description**

Exclusive 243 sqm penthouse located in a modern residential complex, Liziera, near the American School, near the Pipera Forest.

# Penthouse near the Pipera Forest

It is located on the 7th and 8th floors in a 8-floor building.

The ground floor has a spacious and bright living room of 104 sqm, 2 bedrooms, 3 dressing rooms, kitchen, 2 bathrooms, 1 bathroom and 4 terraces. On the first floor it has another living room, 1 kitchen, 1 bathroom and 1 generous terrace of 293 square meters.

It also benefits from 1 underground parking space.

| Property details    |                     |
|---------------------|---------------------|
| Rooms no.           | 4                   |
| Useable surface     | 243m²               |
| Constructed surface | 578m²               |
| Apartment type      | Penthouse apartment |
| Type of rooms       | Semi-independent    |
| Type of comfort     | Comfort 1           |
| Bedrooms no.        | 2                   |
| Kitchens no.        | 1                   |
| Bathrooms no.       | 3                   |
| Toilets no.         | 1                   |
| Building type       | Block               |
| Year built          | 2009                |
| Config              | 1S+P+8+M            |
| Floor               | 7                   |
| Balconies no.       | 5                   |
| State               | Finished            |
| Elevator            | Yes                 |
| Parking inside      | 1                   |