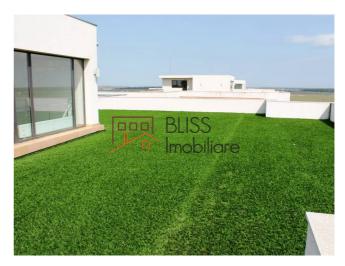

# Penthouse near the Pipera Forest

It is located on the 7th and 8th floors in a 8-floor building.

The ground floor has a spacious and bright living room of 104 sqm, 2 bedrooms, 3 dressing rooms, kitchen, 2 bathrooms, 1 bathroom and 4 terraces. On the first floor it has another living room, 1 kitchen, 1 bathroom and 1 generous terrace of 293 square meters.

It also benefits from 1 underground parking space.

| Property details    |                     |
|---------------------|---------------------|
| Rooms no.           | 4                   |
| Useable surface     | 243m²               |
| Constructed surface | 578m²               |
| Apartment type      | Penthouse apartment |
| Type of rooms       | Semi-independent    |
| Type of comfort     | Comfort 1           |
| Bedrooms no.        | 2                   |
| Kitchens no.        | 1                   |
| Bathrooms no.       | 3                   |
| Toilets no.         | 1                   |
| Building type       | Block               |
| Year built          | 2009                |
| Config              | 1S+P+8+M            |
| Floor               | 7                   |
| Balconies no.       | 5                   |
| State               | Finished            |
| Elevator            | Yes                 |
| Parking inside      | 1                   |