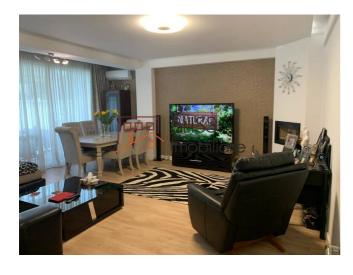

## **Description**

Superb modern villa with 7 rooms, located in the lancu Nicolae / Pipera area, close to the Băneasa forest, in a quiet location and at the same time close to all international schools and points of interest in the north of Bucharest.

The property is divided over 3 levels (GF + 2) and has a usable area of 230 sqm and a total constructed area of 279 sqm, being divided as follows:

Ground floor: hall, living room with exit to the terrace / yard of 112 sqm with superb view to the forest, bathroom, closed kitchen, double garage;

Floor: hallway, 3 bedrooms (one master bedroom with dressing room), 2 bathrooms;

Floor 2: 2 bedrooms, office / entertainment room, bathroom and terrace.

The house has very good quality finishes, is very spacious and has a great layout.