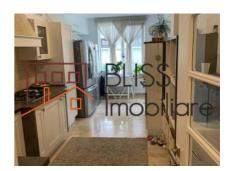

The property is divided over 3 levels (GF + 2) and has a usable area of 230 sqm and a total constructed area of 279 sqm, being divided as follows:

Ground floor: hall, living room with exit to the terrace / yard of 112 sqm with superb view to the forest, bathroom, closed kitchen, double garage;

# **Amenities**

Equipped kitchen Milling to take out )