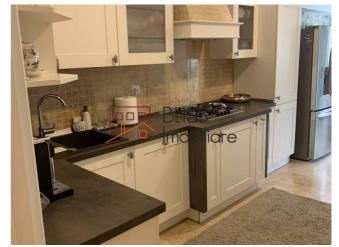

The property is divided over 3 levels (GF + 2) and has a usable area of 230 sqm and a total constructed area of 279 sqm, being divided as follows:

Ground floor: hall, living room with exit to the terrace / yard of 112 sqm with superb view to the forest, bathroom, closed kitchen, double garage;

# **Amenities**

Equipped kitchen Milling to take out )