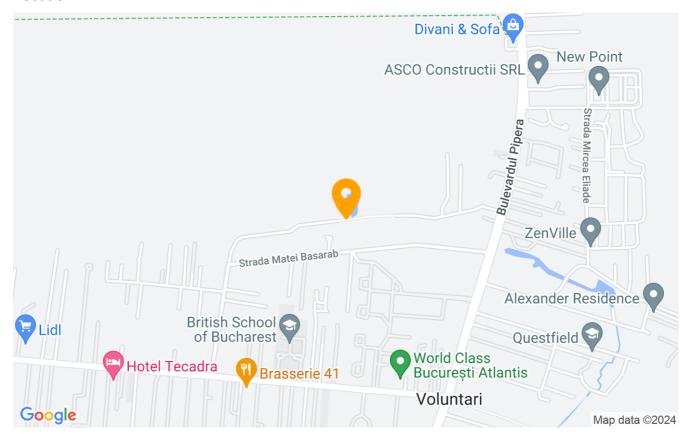

ce / entertainment room, bathroom and terrace.

The house has very good quality finishes, is very spacious and has a great layout.

| Property details    |          |
|---------------------|----------|
| Rooms no.           | 7        |
| Useable surface     | 230m²    |
| Constructed surface | 279m²    |
| Bedrooms no.        | 6        |
| Kitchens no.        | 1        |
| Bathrooms no.       | 3        |
| Toilets no.         | 1        |
| Building type       | Villa    |
| Year built          | 2018     |
| Balconies no.       | 1        |
| State               | Finished |
| Total land          | 350m²    |
| Print               | 230m²    |
| Courtyard           | 120m²    |
| Parking inside      | 2        |

# **Amenities**

Equipped kitchen Milling to take out )

#### Location



## **Photos**