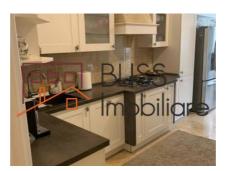

The property is divided over 3 levels (GF + 2) and has a usable area of 230 sqm and a total constructed area of 279 sqm, being divided as follows:

Ground floor: hall, living room with exit to the terrace / yard of 112 sqm with superb view to the forest, bathroom, closed kitchen, double garage;

# **Amenities**

Equipped kitchen Milling to take out )