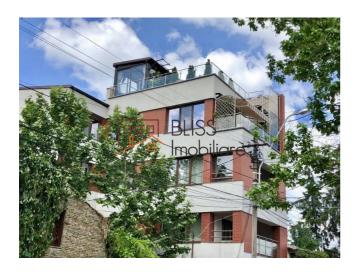

# studio apartment

◆ Neculce Residence, Banu Manta, Bucharest

Web Reference #88757

https://blissimobiliare.ro/en/studio-apartment-for-rent-piata-victoriei-bucharest-88757

## **Description**

| Property details      |                  |
|-----------------------|------------------|
| Rooms no.             | 1                |
| Useable surface       | 30m²             |
| Constructed surface   | 36m²             |
| Apartment type        | Studio apartment |
| Type of rooms         | Independent      |
| Type of comfort       | Deluxe           |
| Kitchens no.          | 1                |
| Bathrooms no.         | 1                |
| Building type         | Block            |
| Year built            | 2014             |
| Config                | 1S+P+3+M         |
| Floor                 | 3                |
| Balconies no.         | 1                |
| State                 | Finished         |
| Elevator              | Yes              |
| Earthquake risk class | Unclassified     |