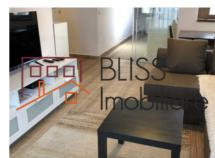

le surface       | 30m²             |
| Constructed surface   | 36m²             |
| Apartment type        | Studio apartment |
| Type of rooms         | Independent      |
| Type of comfort       | Deluxe           |
| Kitchens no.          | 1                |
| Bathrooms no.         | 1                |
| Building type         | Block            |
| Year built            | 2014             |
| Config                | 1S+P+3+M         |
| Floor                 | 3                |
| Balconies no.         | 1                |
| State                 | Finished         |
| Elevator              | Yes              |
| Earthquake risk class | Unclassified     |

### **Amenities**

Equipped kitchen

Furnished

Suitable for office

☆ Air conditioning

#### Location



#### **Photos**