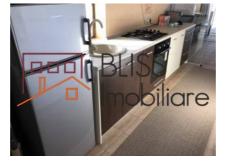

able surface       | 30m²             |
| Constructed surface   | 36m²             |
| Apartment type        | Studio apartment |
| Type of rooms         | Independent      |
| Type of comfort       | Deluxe           |
| Kitchens no.          | 1                |
| Bathrooms no.         | 1                |
| Building type         | Block            |
| Year built            | 2014             |
| Config                | 1S+P+3+M         |
| Floor                 | 3                |
| Balconies no.         | 1                |
| State                 | Finished         |
| Elevator              | Yes              |
| Earthquake risk class | Unclassified     |

### **Amenities**

Equipped kitchen

Furnished

Suitable for office

☆ Air conditioning

#### Location



#### **Photos**