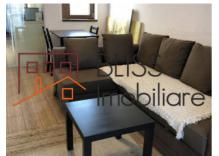

Useable surface       | 30m²             |
| Constructed surface   | 36m²             |
| Apartment type        | Studio apartment |
| Type of rooms         | Independent      |
| Type of comfort       | Deluxe           |
| Kitchens no.          | 1                |
| Bathrooms no.         | 1                |
| Building type         | Block            |
| Year built            | 2014             |
| Config                | 1S+P+3+M         |
| Floor                 | 3                |
| Balconies no.         | 1                |
| State                 | Finished         |
| Elevator              | Yes              |
| Earthquake risk class | Unclassified     |

### **Amenities**

Equipped kitchen

Furnished

Suitable for office

☆ Air conditioning

#### Location



#### **Photos**