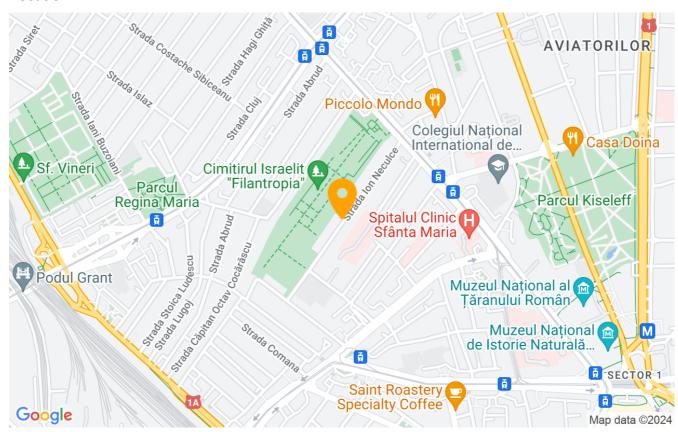

1                |
| Useable surface       | 30m²             |
| Constructed surface   | 36m²             |
| Apartment type        | Studio apartment |
| Type of rooms         | Independent      |
| Type of comfort       | Deluxe           |
| Kitchens no.          | 1                |
| Bathrooms no.         | 1                |
| Building type         | Block            |
| Year built            | 2014             |
| Config                | 1S+P+3+M         |
| Floor                 | 3                |
| Balconies no.         | 1                |
| State                 | Finished         |
| Elevator              | Yes              |
| Earthquake risk class | Unclassified     |

### **Amenities**

Equipped kitchen

Furnished

Suitable for office

☆ Air conditioning

#### Location



#### **Photos**