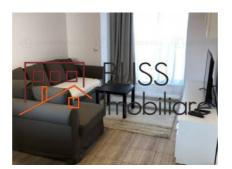

seable surface       | 30m²             |
| Constructed surface   | 36m²             |
| Apartment type        | Studio apartment |
| Type of rooms         | Independent      |
| Type of comfort       | Deluxe           |
| Kitchens no.          | 1                |
| Bathrooms no.         | 1                |
| Building type         | Block            |
| Year built            | 2014             |
| Config                | 1S+P+3+M         |
| Floor                 | 3                |
| Balconies no.         | 1                |
| State                 | Finished         |
| Elevator              | Yes              |
| Earthquake risk class | Unclassified     |

### **Amenities**

Equipped kitchen

Furnished

Suitable for office

☆ Air conditioning

#### Location



#### **Photos**