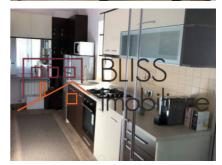

## **Description**

| Property details      |                  |
|-----------------------|------------------|
| Rooms no.             | 1                |
| Useable surface       | 30m²             |
| Constructed surface   | 36m²             |
| Apartment type        | Studio apartment |
| Type of rooms         | Independent      |
| Type of comfort       | Deluxe           |
| Kitchens no.          | 1                |
| Bathrooms no.         | 1                |
| Building type         | Block            |
| Year built            | 2014             |
| Config                | 1S+P+3+M         |
| Floor                 | 3                |
| Balconies no.         | 1                |
| State                 | Finished         |
| Elevator              | Yes              |
| Earthquake risk class | Unclassified     |

### **Amenities**

Equipped kitchen

Furnished

Suitable for office

☆ Air conditioning