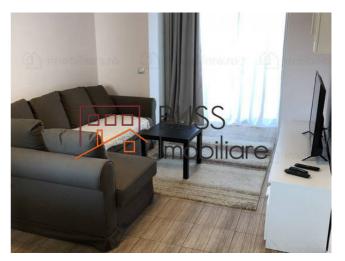

## **Description**

| Property details      |                  |
|-----------------------|------------------|
| Rooms no.             | 1                |
| Useable surface       | 30m²             |
| Constructed surface   | 36m²             |
| Apartment type        | Studio apartment |
| Type of rooms         | Independent      |
| Type of comfort       | Deluxe           |
| Kitchens no.          | 1                |
| Bathrooms no.         | 1                |
| Building type         | Block            |
| Year built            | 2014             |
| Config                | 1S+P+3+M         |
| Floor                 | 3                |
| Balconies no.         | 1                |
| State                 | Finished         |
| Elevator              | Yes              |
| Earthquake risk class | Unclassified     |

### **Amenities**

Equipped kitchen

Furnished

Suitable for office

☆ Air conditioning