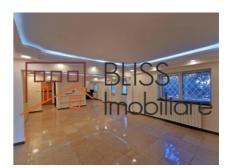

## **Description**

90 sqm 2 Rooms office space apartment, from 3, located on the first floor of a 4 floors building in the Aviatiei area, next to the Crystal Palace Hotel and only 5 minutes walking to the Aurel Vlaicu metro station and the Promenada Shopping mall,

# excellent located office space close to the Promenada mall

The apartment is fully renovated, has 2 bathrooms, 2 closed balconies, own central heating system and has the view at the main street and at the back of the building.