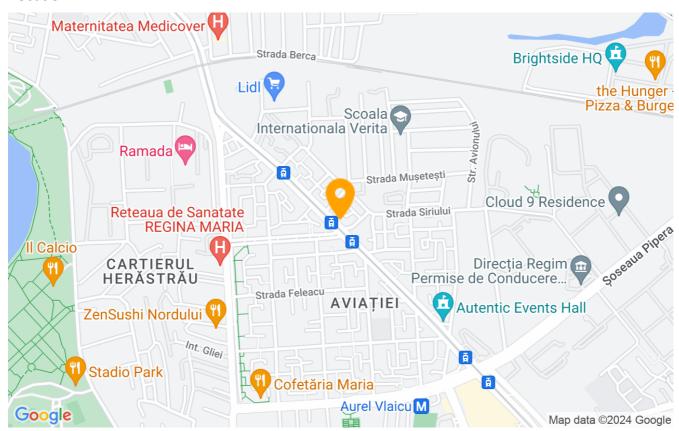

has the view at the main street and at the back of the building.

Excellent for IT, consultancy and many other commercial business activities.

| Property details      |              |
|-----------------------|--------------|
| Rooms no.             | 2            |
| Constructed surface   | 90m²         |
| Bedrooms no.          | 1            |
| Kitchens no.          | 1            |
| Bathrooms no.         | 2            |
| Building type         | Block        |
| Year built            | 1980         |
| Balconies no.         | 2            |
| State                 | Finished     |
| Elevator              | No           |
| Earthquake risk class | Unclassified |

# **Amenities**

Equipped kitchen

Not furnished

Private heating

Suitable for office

Air conditioning

#### Location



## **Photos**