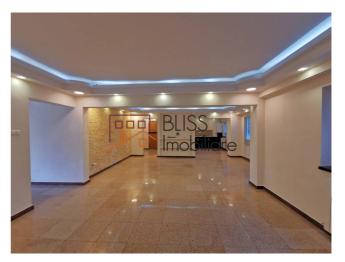

# excellent located office space close to the Promenada mall

The apartment is fully renovated, has 2 bathrooms, 2 closed balconies, own central heating system and has the view at the main street and at the back of the building.

Excellent for IT, consultancy and many other commercial business activities.

| Property details      |              |
|-----------------------|--------------|
| Rooms no.             | 2            |
| Constructed surface   | 90m²         |
| Bedrooms no.          | 1            |
| Kitchens no.          | 1            |
| Bathrooms no.         | 2            |
| Building type         | Block        |
| Year built            | 1980         |
| Balconies no.         | 2            |
| State                 | Finished     |
| Elevator              | No           |
| Earthquake risk class | Unclassified |