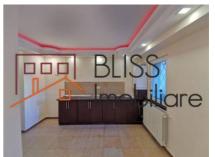

## **Description**

90 sqm 2 Rooms office space apartment, from 3, located on the first floor of a 4 floors building in the Aviatiei area, next to the Crystal Palace Hotel and only 5 minutes walking to the Aurel Vlaicu metro station and the Promenada Shopping mall,

# excellent located office space close to the Promenada mall

The apartment is fully renovated, has 2 bathrooms, 2 closed balconies, own central heating system and has the view at the main street and at the back of the building.

# **Amenities**

Equipped kitchen

Not furnished

Private heating

Suitable for office

Air conditioning