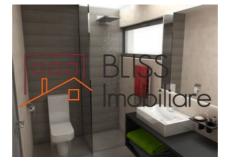

#### **Description**

Two-bedroom apartment, with a usable area of 89 sqm, located at the 1st floor (out of 3), located near the forest, in the lancu Nicolae area.

- The property is located in the Ima Residence complex.
- The access to the complex is very easy, both from Erou lancu Nicolae Boulevard and Pipera Boulevard.
- Nearby are located the most important kindergartens and international schools: British School, American School, Mark Twain, Olga Gudyn, shopping centers, gyms, restaurants and office buildings.

| Property details |             |
|------------------|-------------|
| Rooms no.        | 3           |
| Useable surface  | 89m²        |
| Apartment type   | Apartment   |
| Type of rooms    | Independent |
| Type of comfort  | Comfort 1   |
| Bedrooms no.     | 2           |
| Kitchens no.     | 1           |
| Bathrooms no.    | 2           |
| Building type    | Block       |
| Year built       | 2021        |
| Config           | 1S+P+3      |
| Floor            | 1           |
| State            | Finished    |
| Elevator         | Yes         |