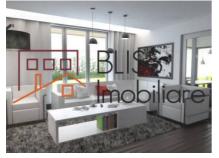

#### **Description**

Two-bedroom apartment, with a usable area of 89 sqm, located at the 1st floor (out of 3), located near the forest, in the lancu Nicolae area.

- The property is located in the Ima Residence complex.
- The access to the complex is very easy, both from Erou lancu Nicolae Boulevard and Pipera Boulevard.
- Nearby are located the most important kindergartens and international schools: British School, American School, Mark Twain, Olga Gudyn, shopping centers, gyms, restaurants and office buildings.