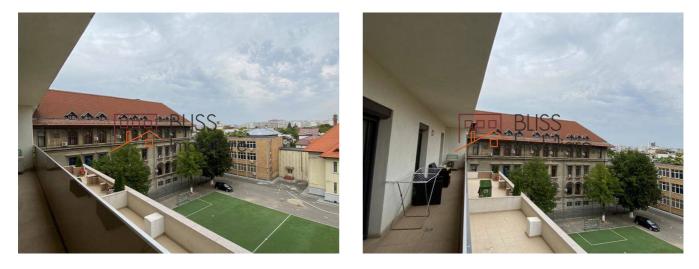

# Central location, close to Piața Victoriei and Kiseleff Park

Two bedroom apartment, fully furnished and equipped, located in a modern and recently developed residential complex, ICON Residence.

Located behind the City Hall of Sector 1, 10 minutes away from Piața Victoriei and Kiseleff Park.

A parking place can be rented apart, for 50 EUR/month.

| Property details                       |                  |
|----------------------------------------|------------------|
| Rooms no.                              | 3                |
| Useable surface                        | 81m <sup>2</sup> |
| Constructed surface                    | 96m²             |
| Apartment type                         | Apartment        |
| Type of rooms                          | Semi-independent |
| Type of comfort                        | Comfort 1        |
| Bedrooms no.                           | 2                |
| Kitchens no.                           | 1                |
| Bathrooms no.                          | 2                |
| Building type                          | Block            |
| Year built                             | 2018             |
| Config                                 | 1S+P+8           |
| Floor                                  | 4                |
| Balconies no.                          | 1                |
| State                                  | Finished         |
| Elevator                               | Yes              |
| Average cost of<br>utilities per month | 100.00 EUR       |