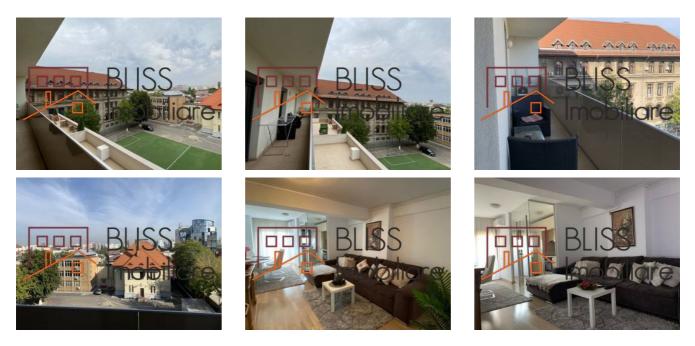

| 2                |
| Kitchens no.                           | 1                |
| Bathrooms no.                          | 2                |
| Building type                          | Block            |
| Year built                             | 2018             |
| Config                                 | 1S+P+8           |
| Floor                                  | 4                |
| Balconies no.                          | 1                |
| State                                  | Finished         |
| Elevator                               | Yes              |
| Average cost of<br>utilities per month | 100.00 EUR       |

## Amenities



Equipped kitchen

Furnished

Suitable for office

💥 Air conditioning

Private heating

**H** Fireplace

#### Location



#### **Photos**



BLISS Imobiliare © 2024