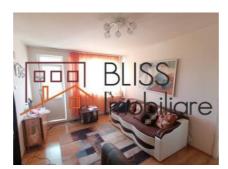

## **Description**

One-bedroom apartment, furnished and equipped, located near the 1 Mai metro station, tram, and bus stations. In the immediate vicinity are Lidl, Mega Image, nursery, kindergarten, and universities.

Block rehabilitated in 2012.

The apartment is positioned on the northwest, without problems with the sun or traffic noise.

| Property details    |                          |
|---------------------|--------------------------|
| Rooms no.           | 2                        |
| Useable surface     | 44m²                     |
| Constructed surface | 48m²                     |
| Apartment type      | Apartment                |
| Type of rooms       | Semi-independent         |
| Bedrooms no.        | 1                        |
| Kitchens no.        | 1                        |
| Bathrooms no.       | 1                        |
| Building type       | options.building_types_4 |
| Year built          | 1963                     |
| Config              | 1S+P+8                   |
| Floor               | 7                        |
| Balconies no.       | 1                        |
| State               | Finished                 |
| Elevator            | No                       |