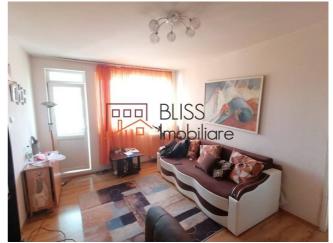

## **Description**

One-bedroom apartment, furnished and equipped, located near the 1 Mai metro station, tram, and bus stations. In the immediate vicinity are Lidl, Mega Image, nursery, kindergarten, and universities.

Block rehabilitated in 2012.

The apartment is positioned on the northwest, without problems with the sun or traffic noise.

| Property details    |                          |
|---------------------|--------------------------|
| Rooms no.           | 2                        |
| Useable surface     | 44m²                     |
| Constructed surface | 48m²                     |
| Apartment type      | Apartment                |
| Type of rooms       | Semi-independent         |
| Bedrooms no.        | 1                        |
| Kitchens no.        | 1                        |
| Bathrooms no.       | 1                        |
| Building type       | options.building_types_4 |
| Year built          | 1963                     |
| Config              | 1S+P+8                   |
| Floor               | 7                        |
| Balconies no.       | 1                        |
| State               | Finished                 |
| Elevator            | No                       |

## **Amenities**

Equipped kitchen

Furnished (Willing to take out ) City heating

Suitable for office