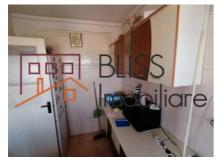

## **Description**

One-bedroom apartment, furnished and equipped, located near the 1 Mai metro station, tram, and bus stations. In the immediate vicinity are Lidl, Mega Image, nursery, kindergarten, and universities.

Block rehabilitated in 2012.

The apartment is positioned on the northwest, without problems with the sun or traffic noise.

| Property details    |                          |
|---------------------|--------------------------|
| Rooms no.           | 2                        |
| Useable surface     | 44m²                     |
| Constructed surface | 48m²                     |
| Apartment type      | Apartment                |
| Type of rooms       | Semi-independent         |
| Bedrooms no.        | 1                        |
| Kitchens no.        | 1                        |
| Bathrooms no.       | 1                        |
| Building type       | options.building_types_4 |
| Year built          | 1963                     |
| Config              | 1S+P+8                   |
| Floor               | 7                        |
| Balconies no.       | 1                        |
| State               | Finished                 |
| Elevator            | No                       |

## **Amenities**

Equipped kitchen

Furnished (Willing to take out ) City heating

Suitable for office