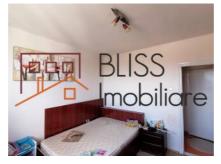

Block rehabilitated in 2012.

The apartment is positioned on the northwest, without problems with the sun or traffic noise.

| Property details    |                          |
|---------------------|--------------------------|
| Rooms no.           | 2                        |
| Useable surface     | 44m²                     |
| Constructed surface | 48m²                     |
| Apartment type      | Apartment                |
| Type of rooms       | Semi-independent         |
| Bedrooms no.        | 1                        |
| Kitchens no.        | 1                        |
| Bathrooms no.       | 1                        |
| Building type       | options.building_types_4 |
| Year built          | 1963                     |
| Config              | 1S+P+8                   |
| Floor               | 7                        |
| Balconies no.       | 1                        |
| State               | Finished                 |
| Elevator            | No                       |