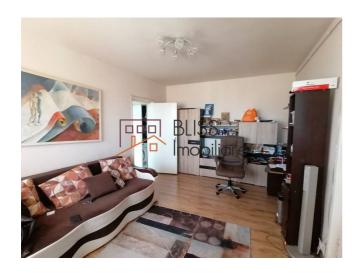

## **Description**

One-bedroom apartment, furnished and equipped, located near the 1 Mai metro station, tram, and bus stations. In the immediate vicinity are Lidl, Mega Image, nursery, kindergarten, and universities.

Block rehabilitated in 2012.

The apartment is positioned on the northwest, without problems with the sun or traffic noise.

| Property details    |                          |
|---------------------|--------------------------|
| Rooms no.           | 2                        |
| Useable surface     | 44m²                     |
| Constructed surface | 48m²                     |
| Apartment type      | Apartment                |
| Type of rooms       | Semi-independent         |
| Bedrooms no.        | 1                        |
| Kitchens no.        | 1                        |
| Bathrooms no.       | 1                        |
| Building type       | options.building_types_4 |
| Year built          | 1963                     |
| Config              | 1S+P+8                   |
| Floor               | 7                        |
| Balconies no.       | 1                        |
| State               | Finished                 |
| Elevator            | No                       |

## **Amenities**

Equipped kitchen

Furnished (Willing to take out ) City heating

Suitable for office