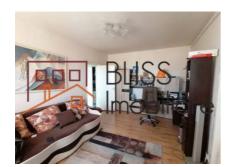

## **Description**

One-bedroom apartment, furnished and equipped, located near the 1 Mai metro station, tram, and bus stations. In the immediate vicinity are Lidl, Mega Image, nursery, kindergarten, and universities.

Block rehabilitated in 2012.

The apartment is positioned on the northwest, without problems with the sun or traffic noise.

| Property details    |                          |
|---------------------|--------------------------|
| Rooms no.           | 2                        |
| Useable surface     | 44m²                     |
| Constructed surface | 48m²                     |
| Apartment type      | Apartment                |
| Type of rooms       | Semi-independent         |
| Bedrooms no.        | 1                        |
| Kitchens no.        | 1                        |
| Bathrooms no.       | 1                        |
| Building type       | options.building_types_4 |
| Year built          | 1963                     |
| Config              | 1S+P+8                   |
| Floor               | 7                        |
| Balconies no.       | 1                        |
| State               | Finished                 |
| Elevator            | No                       |

## **Amenities**

Equipped kitchen

Furnished (Willing to take out ) City heating

Suitable for office