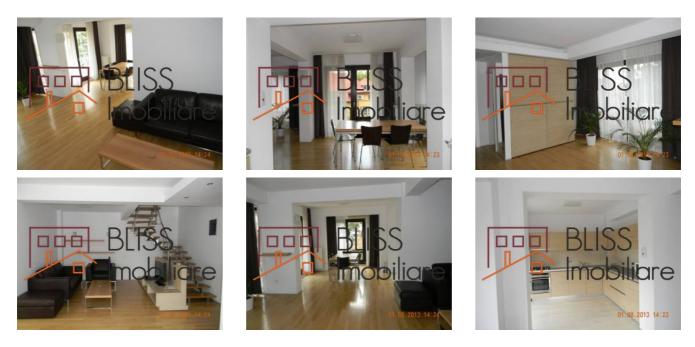

| Apartment type        | Duplex apartment  |
| Type of rooms         | Independent       |
| Type of comfort       | Deluxe            |
| Bedrooms no.          | 4                 |
| Kitchens no.          | 1                 |
| Bathrooms no.         | 3                 |
| Building type         | Block             |
| Year built            | 2006              |
| Config                | 1S+P+3+M          |
| Floor                 | 2                 |
| Balconies no.         | 2                 |
| State                 | Finished          |
| Elevator              | No                |
| Parking inside        | 1                 |
| Earthquake risk class | Unclassified      |

#### Amenities

Not furnished

shed

Building heating

Suitable for office

### Location



### **Photos**



BLISS Imobiliare © 2024