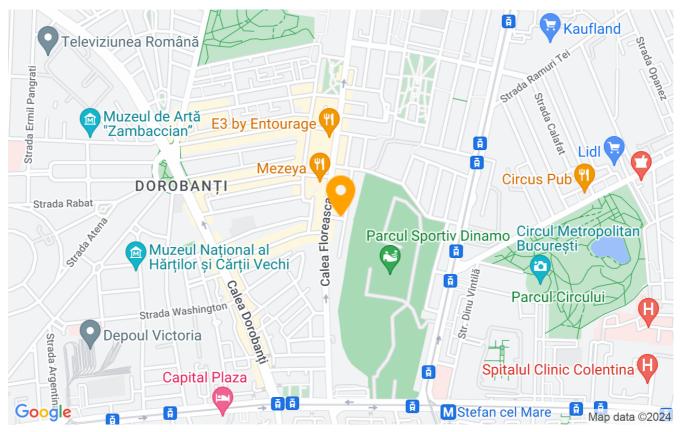

40m <sup>2</sup> |
| Apartment type        | Duplex apartment  |
| Type of rooms         | Independent       |
| Type of comfort       | Deluxe            |
| Bedrooms no.          | 4                 |
| Kitchens no.          | 1                 |
| Bathrooms no.         | 3                 |
| Building type         | Block             |
| Year built            | 2006              |
| Config                | 1S+P+3+M          |
| Floor                 | 2                 |
| Balconies no.         | 2                 |
| State                 | Finished          |
| Elevator              | No                |
| Parking inside        | 1                 |
| Earthquake risk class | Unclassified      |

#### Amenities

Not furnished

shed

Building heating

Suitable for office

### Location



### **Photos**



BLISS Imobiliare © 2024