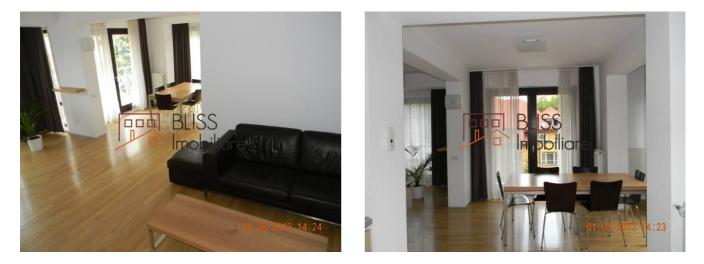

# 4 bedroom duplex apartment

• Floreasca (Piata), Bucharest

Web Reference #8887

https://blissimobiliare.ro/en/apartment-duplex-4-bedrooms-for-rent-floreasca-barbu-vacarescu-bucharest-8887

## Description

| Property details      |                   |
|-----------------------|-------------------|
| Rooms no.             | 5                 |
| Useable surface       | 140m <sup>2</sup> |
| Apartment type        | Duplex apartment  |
| Type of rooms         | Independent       |
| Type of comfort       | Deluxe            |
| Bedrooms no.          | 4                 |
| Kitchens no.          | 1                 |
| Bathrooms no.         | 3                 |
| Building type         | Block             |
| Year built            | 2006              |
| Config                | 1S+P+3+M          |
| Floor                 | 2                 |
| Balconies no.         | 2                 |
| State                 | Finished          |
| Elevator              | No                |
| Parking inside        | 1                 |
| Earthquake risk class | Unclassified      |