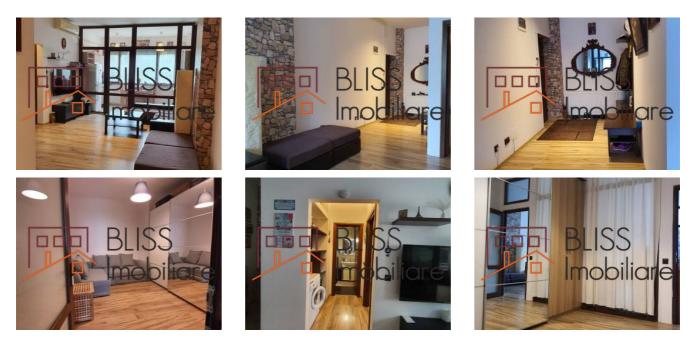

## Description

| Property details      |                  |
|-----------------------|------------------|
| Rooms no.             | 3                |
| Useable surface       | 67m <sup>2</sup> |
| Constructed surface   | 69m²             |
| Apartment type        | Apartment        |
| Type of rooms         | Semi-independent |
| Bedrooms no.          | 2                |
| Kitchens no.          | 1                |
| Bathrooms no.         | 1                |
| Building type         | Block            |
| Year built            | 2011             |
| Config                | P+5              |
| Floor                 | Groundfloor      |
| State                 | Finished         |
| Elevator              | Yes              |
| Earthquake risk class | Unclassified     |

## Amenities

Equipped kitchen Suitable for office

Furnished

Private heating

Location

**Photos** 

BLISS Imobiliare © 2024