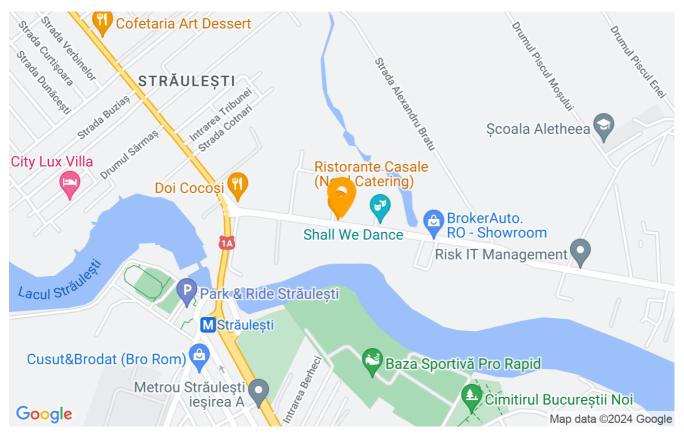

## 2 bedroom apartment

• Metrou Straulesti, Bucharest

Web Reference #88922

https://blissimobiliare.ro/en/apartment-2-bedrooms-for-rent-bucurestii-noi-damaroaia-chitila-bucharest-88922

## Amenities

Equipped kitchen Suitable for office

Furnished

Private heating

Location

**Photos** 

BLISS Imobiliare © 2024