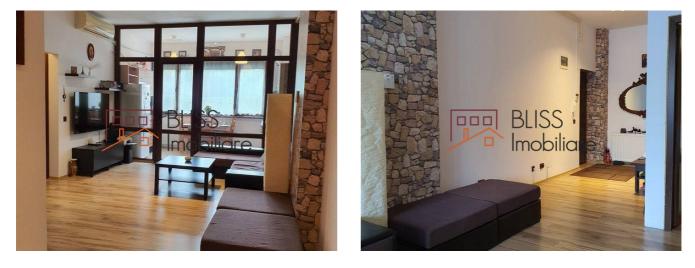

## Description

| Property details      |                  |
|-----------------------|------------------|
| Rooms no.             | 3                |
| Useable surface       | 67m <sup>2</sup> |
| Constructed surface   | 69m²             |
| Apartment type        | Apartment        |
| Type of rooms         | Semi-independent |
| Bedrooms no.          | 2                |
| Kitchens no.          | 1                |
| Bathrooms no.         | 1                |
| Building type         | Block            |
| Year built            | 2011             |
| Config                | P+5              |
| Floor                 | Groundfloor      |
| State                 | Finished         |
| Elevator              | Yes              |
| Earthquake risk class | Unclassified     |

## Amenities

Equipped kitchen Suitable for office

Furnished

Private heating

Location

**Photos** 

BLISS Imobiliare © 2024