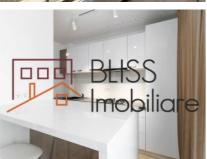

# **Description**

| Property details      |              |
|-----------------------|--------------|
| Rooms no.             | 2            |
| Constructed surface   | 60m²         |
| Apartment type        | Apartment    |
| Type of rooms         | Independent  |
| Bedrooms no.          | 1            |
| Kitchens no.          | 1            |
| Bathrooms no.         | 1            |
| Building type         | Block        |
| Year built            | 2018         |
| Config                | 2S+P+10      |
| Floor                 | 7            |
| Balconies no.         | 1            |
| State                 | Finished     |
| Elevator              | Yes          |
| Earthquake risk class | Unclassified |