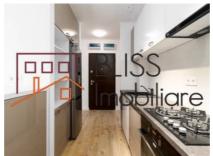

# **Description**

| Property details      |              |
|-----------------------|--------------|
| Rooms no.             | 2            |
| Constructed surface   | 60m²         |
| Apartment type        | Apartment    |
| Type of rooms         | Independent  |
| Bedrooms no.          | 1            |
| Kitchens no.          | 1            |
| Bathrooms no.         | 1            |
| Building type         | Block        |
| Year built            | 2018         |
| Config                | 2S+P+10      |
| Floor                 | 7            |
| Balconies no.         | 1            |
| State                 | Finished     |
| Elevator              | Yes          |
| Earthquake risk class | Unclassified |