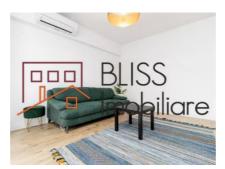

# **Description**

| Property details      |              |
|-----------------------|--------------|
| Rooms no.             | 2            |
| Constructed surface   | 60m²         |
| Apartment type        | Apartment    |
| Type of rooms         | Independent  |
| Bedrooms no.          | 1            |
| Kitchens no.          | 1            |
| Bathrooms no.         | 1            |
| Building type         | Block        |
| Year built            | 2018         |
| Config                | 2S+P+10      |
| Floor                 | 7            |
| Balconies no.         | 1            |
| State                 | Finished     |
| Elevator              | Yes          |
| Earthquake risk class | Unclassified |