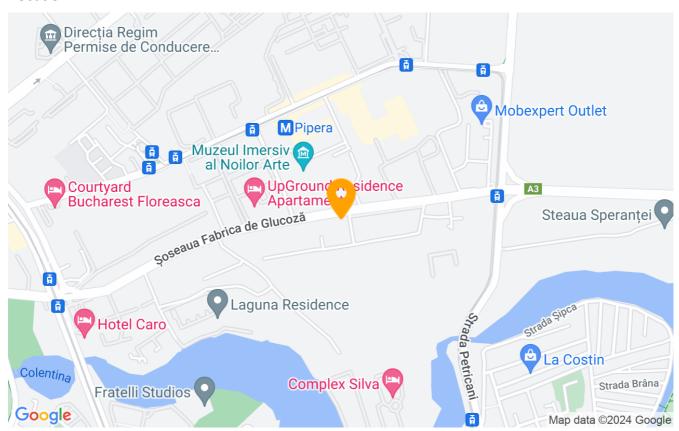

ls      |              |
|-----------------------|--------------|
| Rooms no.             | 2            |
| Constructed surface   | 60m²         |
| Apartment type        | Apartment    |
| Type of rooms         | Independent  |
| Bedrooms no.          | 1            |
| Kitchens no.          | 1            |
| Bathrooms no.         | 1            |
| Building type         | Block        |
| Year built            | 2018         |
| Config                | 2S+P+10      |
| Floor                 | 7            |
| Balconies no.         | 1            |
| State                 | Finished     |
| Elevator              | Yes          |
| Earthquake risk class | Unclassified |

## **Amenities**

Equipped kitchen

Furnished

Private heating

Suitable for office

Air conditioning

#### Location



### **Photos**