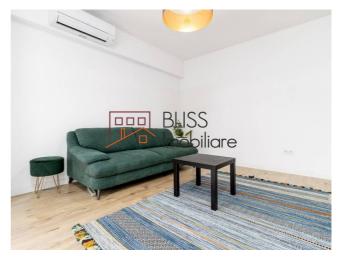

# **Description**

| Property details      |              |
|-----------------------|--------------|
| Rooms no.             | 2            |
| Constructed surface   | 60m²         |
| Apartment type        | Apartment    |
| Type of rooms         | Independent  |
| Bedrooms no.          | 1            |
| Kitchens no.          | 1            |
| Bathrooms no.         | 1            |
| Building type         | Block        |
| Year built            | 2018         |
| Config                | 2S+P+10      |
| Floor                 | 7            |
| Balconies no.         | 1            |
| State                 | Finished     |
| Elevator              | Yes          |
| Earthquake risk class | Unclassified |

## **Amenities**

Equipped kitchen

Furnished

Private heating

Suitable for office

Air conditioning