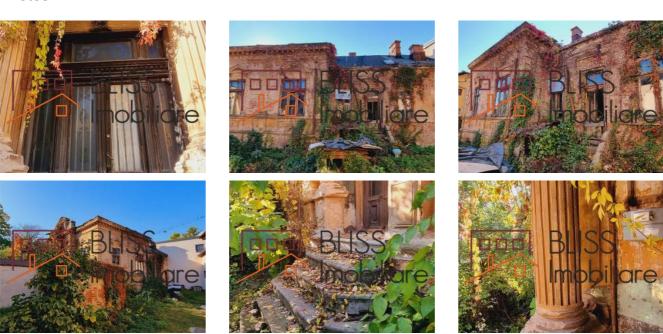

as investment, residence, office space.

| Property details      |                 |
|-----------------------|-----------------|
| Rooms no.             | 5               |
| Useable surface       | 170m²           |
| Bedrooms no.          | 4               |
| Kitchens no.          | 1               |
| Bathrooms no.         | 1               |
| Toilets no.           | 2               |
| Building type         | House           |
| Year built            | 1910            |
| State                 | To be renovated |
| Total land            | 262m²           |
| Print                 | 154m²           |
| Courtyard             | 100m²           |
| Earthquake risk class | Unclassified    |

## **Amenities**

Not furnished

**||||** 

Suitable for office

#### Location



## **Photos**