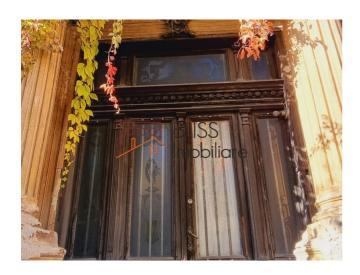

#### **Description**

We present you a beautiful aristocratic house built in 1910, located in the exclusive area of Unirii - Antim Church. The construction requires investment to be renovated, but the old building can be demolished.

# Located in the Unirii area, a few minutes away from Metro Unirii

The house benefits from 5 spacious rooms, 3 bathrooms, kitchen, with a usable area of 170 sqm, and the land where it is located has 262 sqm. All the utilities are included.

Suitable as investment, residence, office space.

| Property details      |                 |
|-----------------------|-----------------|
| Rooms no.             | 5               |
| Useable surface       | 170m²           |
| Bedrooms no.          | 4               |
| Kitchens no.          | 1               |
| Bathrooms no.         | 1               |
| Toilets no.           | 2               |
| Building type         | House           |
| Year built            | 1910            |
| State                 | To be renovated |
| Total land            | 262m²           |
| Print                 | 154m²           |
| Courtyard             | 100m²           |
| Earthquake risk class | Unclassified    |