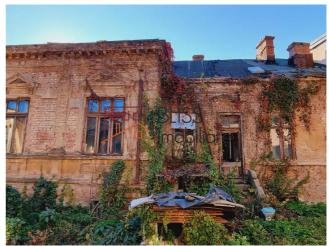

#### **Description**

We present you a beautiful aristocratic house built in 1910, located in the exclusive area of Unirii - Antim Church. The construction requires investment to be renovated, but the old building can be demolished.

Suitable as investment, residence, office space.

| Property details      |                 |
|-----------------------|-----------------|
| Rooms no.             | 5               |
| Useable surface       | 170m²           |
| Bedrooms no.          | 4               |
| Kitchens no.          | 1               |
| Bathrooms no.         | 1               |
| Toilets no.           | 2               |
| Building type         | House           |
| Year built            | 1910            |
| State                 | To be renovated |
| Total land            | 262m²           |
| Print                 | 154m²           |
| Courtyard             | 100m²           |
| Earthquake risk class | Unclassified    |