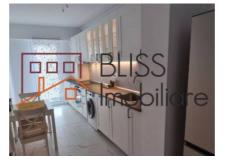

## Apartment with open balcony near Herastrau Park

The apartment is fully furnished and equipped, with new electrical equipment and custom-made furniture. Thus, the inhabitants can benefit from an electric oven, dishwasher, washing machine, air conditioning, underfloor heating.

## **Amenities**

Equipped kitchen Machine Machi

Private heating Suitable for office Air conditioning

Furnished