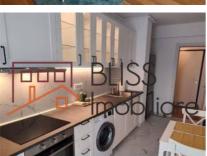

## Apartment with open balcony near Herastrau Park

The apartment is fully furnished and equipped, with new electrical equipment and custom-made furniture. Thus, the inhabitants can benefit from an electric oven, dishwasher, washing machine, air conditioning, underfloor heating.

## **Amenities**

Equipped kitchen Machine Machi

Private heating Suitable for office Air conditioning

Furnished