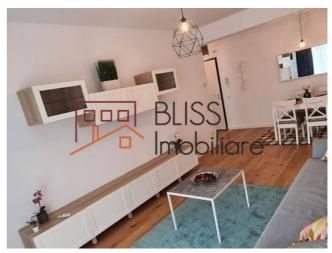

## **Description**

1 Bedroom apartment, perfectly positioned to the east, towards the inner courtyard of the newly built establishment, located in the Aviation area.

## Apartment with open balcony near Herastrau Park

The apartment is fully furnished and equipped, with new electrical equipment and custom-made furniture. Thus, the inhabitants can benefit from an electric oven, dishwasher, washing machine, air conditioning, underfloor heating.

Also, the space continues with an open balcony for warm summer evenings.

Aviation is one of the most well-kept and safe neighborhoods and has easy access to public transport, especially to the Aurel Vlaicu metro station, crossed by the M2 highway, Bordei Park and Herastrau Park, but also many relaxation areas.