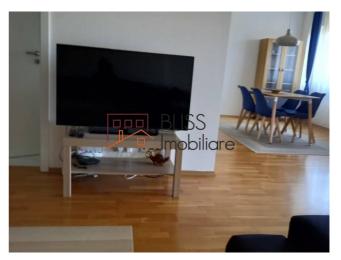

The apartment is furnished and equipped, with the following appliances: stove, hood, refrigerator, dishwasher, washing machine, vacuum cleaner, as well as Samsung TV with a diagonal of 128 cm, its own central unit, air conditioning and fireplace in the living room, functional.