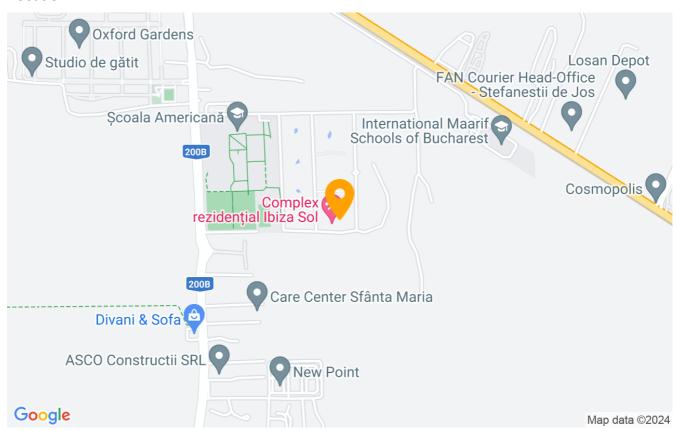

Located on the 2nd floor, the apartment is located in a 3-story apartment block with a concrete structure and elevator.

The Pipera neighborhood is located in the northeastern part of Bucharest. It is bordered to the north by the Ring Road and Tunari commune, to the east by the city of Voluntari, to the west by the neighborhoods of Băneasa and Aviatiei, to the south by Lake Tei.

The Pipera neighborhood allows quick access to the Băneasa and Otopeni airports, to the new Bucharest-Ploiești highway, but also to the Băneasa commercial area and the Pipera industrial platform, where numerous office buildings have recently appeared.

#### Location