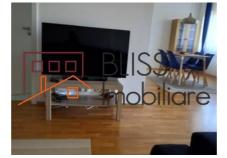

The apartment is furnished and equipped, with the following appliances: stove, hood, refrigerator, dishwasher, washing machine, vacuum cleaner, as well as Samsung TV with a diagonal of 128 cm, its own central unit, air conditioning and fireplace in the living room, functional.