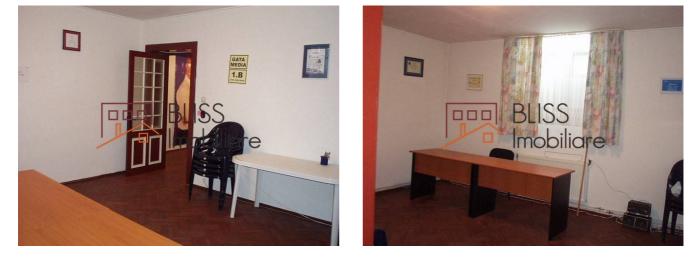

#### Description

Apartment 3 rooms, detached, 80 sqm, located at the basement of a villa structured in a high basement + ground floor + floor + attic.

The apartment has a separate entrance.

The property is close to Kiseleff Park.

Destination: for living or business

| Property details    |                  |
|---------------------|------------------|
| Rooms no.           | 3                |
| Useable surface     | 60m <sup>2</sup> |
| Constructed surface | 80m²             |
| Apartment type      | Apartment        |
| Type of rooms       | Independent      |
| Type of comfort     | Comfort 1        |
| Bedrooms no.        | 2                |
| Kitchens no.        | 1                |
| Bathrooms no.       | 1                |
| Building type       | House            |
| Year built          | 1936             |
| Config              | DS+HP+1+M        |
| Floor               | Semi-basement    |
| State               | Finished         |
| Parking outside     | 1                |