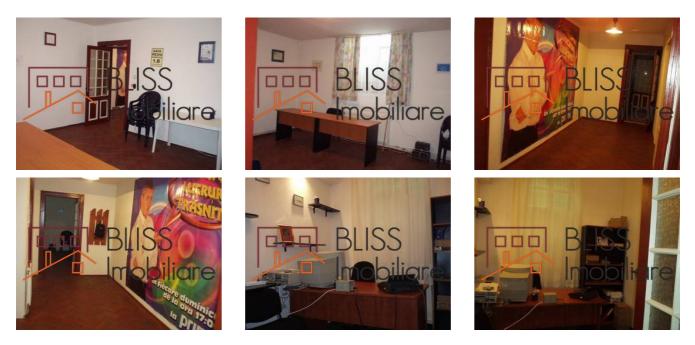

----------------|------------------|
| Rooms no.           | 3                |
| Useable surface     | 60m <sup>2</sup> |
| Constructed surface | 80m²             |
| Apartment type      | Apartment        |
| Type of rooms       | Independent      |
| Type of comfort     | Comfort 1        |
| Bedrooms no.        | 2                |
| Kitchens no.        | 1                |
| Bathrooms no.       | 1                |
| Building type       | House            |
| Year built          | 1936             |
| Config              | DS+HP+1+M        |
| Floor               | Semi-basement    |
| State               | Finished         |
| Parking outside     | 1                |

## Amenities

Equipped kitchen

Not furnished

Private heating

Buitable for office

## Location



#### **Photos**



BLISS Imobiliare © 2024