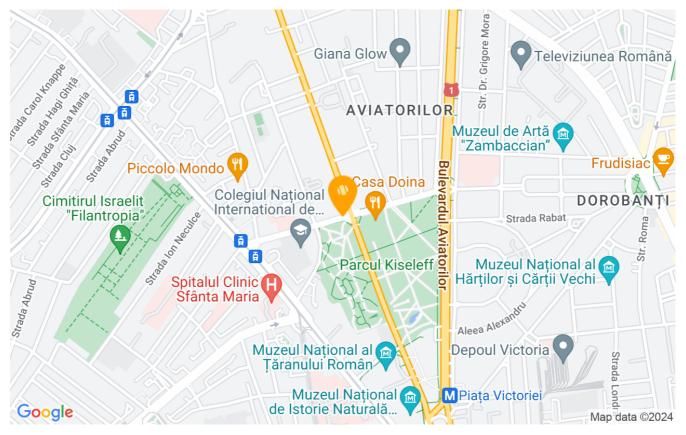

|
|---------------------|------------------|
| Rooms no.           | 3                |
| Useable surface     | 60m <sup>2</sup> |
| Constructed surface | 80m²             |
| Apartment type      | Apartment        |
| Type of rooms       | Independent      |
| Type of comfort     | Comfort 1        |
| Bedrooms no.        | 2                |
| Kitchens no.        | 1                |
| Bathrooms no.       | 1                |
| Building type       | House            |
| Year built          | 1936             |
| Config              | DS+HP+1+M        |
| Floor               | Semi-basement    |
| State               | Finished         |
| Parking outside     | 1                |

## Amenities

Equipped kitchen

Not furnished

Private heating

Buitable for office

## Location



#### **Photos**



BLISS Imobiliare © 2024