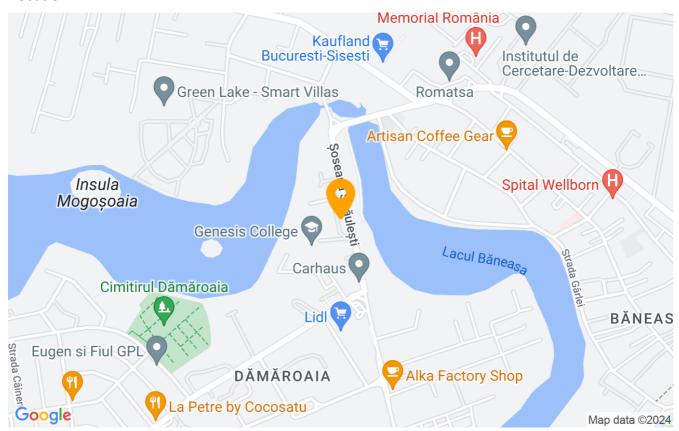

re for presentation only!

| Property details    |                  |
|---------------------|------------------|
| Rooms no.           | 4                |
| Useable surface     | 152m²            |
| Constructed surface | 172m²            |
| Apartment type      | Duplex apartment |
| Type of rooms       | Independent      |
| Bedrooms no.        | 3                |
| Kitchens no.        | 1                |
| Bathrooms no.       | 3                |
| Building type       | Block            |
| Year built          | 2021             |
| Config              | 1S+P+4           |
| Floor               | 4                |
| Balconies no.       | 5                |
| Elevator            | Yes              |

## **Amenities**

Not furnished Private heating Suitable for office

#### Location



### **Photos**