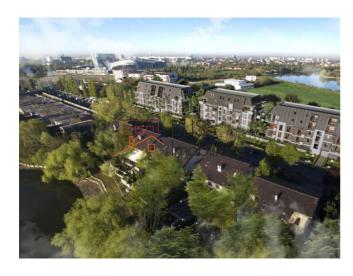

Located on the shores of the lake, with green spaces, private park, promenade and relaxation areas, the project is designed taking into account the environment, the need for peace and comfort of families, the need to spend quality time outside the home.

Swimming pool, outdoor sports facilities, private park, picnic area, children's playground are all within your complex.

Admire the sunset on the shore of the cleanest lake in Bucharest.

In 3 minutes by car you can reach Kaufland or Mega Image and in 10 minutes you can be shopping or seeing a movie in Băneasa, the most important commercial area in Bucharest (IKEA, Băneasa Shopping City, Dedeman, Mobexpert, Brico Depot, Selgros, Metro, Decathlon).