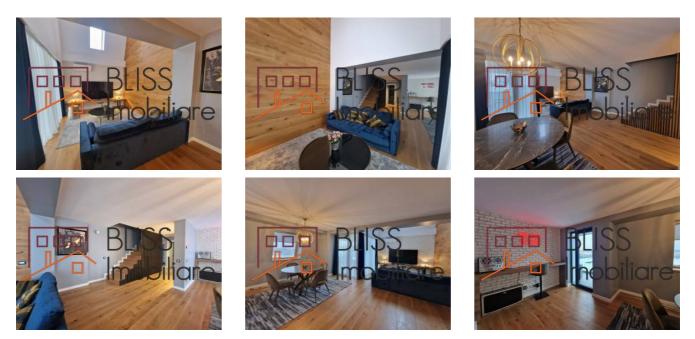

### Description

BLISS Imobiliare presents a spacious 2-bedroom duplex apartment, located in the Sunset Lake Homes complex in the northern area of Bucharest.

# The property includes 2 outdoor parking spaces at ground level.

It has a usable area of 130 sqm and is structured on two levels: on the first level there is an area dedicated to socializing consisting of a spacious living room, an office and a kitchen, and on the second level there are two bedrooms each with their own bathroom and dressing room . Also, the apartment has 36 sqm terraces.

#### **Photos**

BLISS Imobiliare © 2024