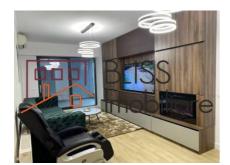

In the living room there is a smart tv 65 inch, a fireplace and a modern massage chair. The sofa can be transformed into a queen size bed.

The master bedroom (20 sqm), has a king size bed, a smart tv 49 inch, a dressing and a master bathroom.