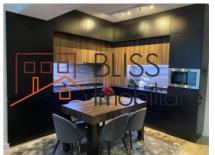

The floor to feeling windows are offering natural light. For more comfort the lights and the air conditioning can be controlled from a remote or from a mobile app.

The kitchen is equipped with: hub, oven, fridge, microwave, dishwasher, coffe maker, wine fridge, electric kettle.