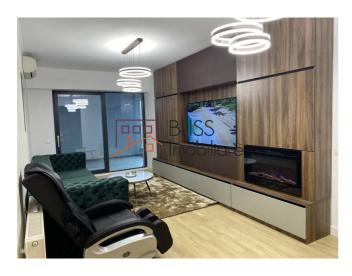

In the living room there is a smart tv 65 inch, a fireplace and a modern massage chair. The sofa can be transformed into a queen size bed.

The master bedroom (20 sqm), has a king size bed, a smart tv 49 inch, a dressing and a master bathroom.