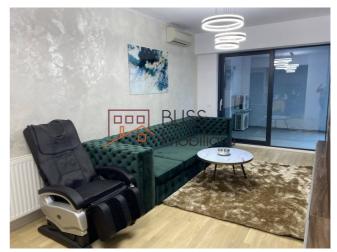

In the living room there is a smart tv 65 inch, a fireplace and a modern massage chair. The sofa can be transformed into a queen size bed.

The master bedroom (20 sqm), has a king size bed, a smart tv 49 inch, a dressing and a master bathroom.