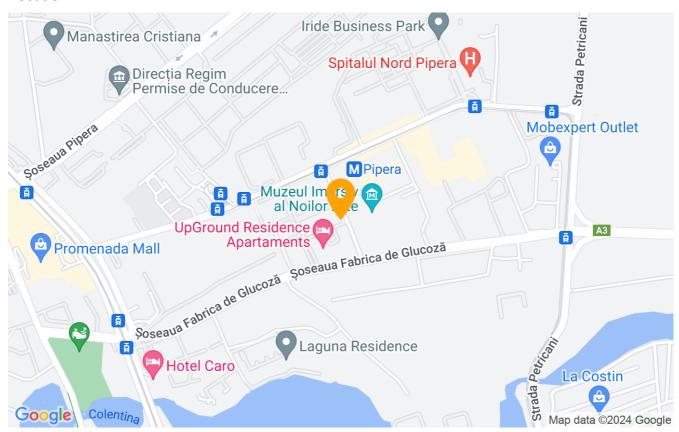

The condominium has 24/7 surveillance.

| Property details    |             |
|---------------------|-------------|
| Rooms no.           | 3           |
| Useable surface     | 96m²        |
| Constructed surface | 105m²       |
| Apartment type      | Apartment   |
| Type of rooms       | Independent |
| Type of comfort     | Comfort 1   |
| Bedrooms no.        | 2           |
| Bathrooms no.       | 2           |
| Building type       | Block       |
| Year built          | 2010        |
| Config              | 3S+P+16     |
| Floor               | 11          |
| Balconies no.       | 1           |
| State               | Finished    |
| Elevator            | Yes         |

## **Amenities**

Equipped kitchen

> Dishwasher

Furnished

Private heating

☆ Air conditioning

### Location



## **Photos**