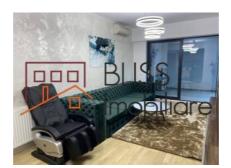

In the living room there is a smart tv 65 inch, a fireplace and a modern massage chair. The sofa can be transformed into a queen size bed.

The master bedroom (20 sqm), has a king size bed, a smart tv 49 inch, a dressing and a master bathroom.