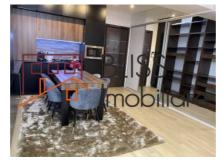

## The condominium has 24/7 surveillance.

The apartment has 96 sqm,including a living room, kitchen, 2 bedroom, 2 bathrooms, 1 dressing room and a 10 sqm terrace( which is accessible from the living room and one bedroom). It is located on the 11 floor from 16, with a panoramic view on the Pipera Bussiness skyline.