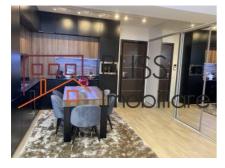

## The condominium has 24/7 surveillance.

The apartment has 96 sqm,including a living room, kitchen, 2 bedroom, 2 bathrooms, 1 dressing room and a 10 sqm terrace( which is accessible from the living room and one bedroom). It is located on the 11 floor from 16, with a panoramic view on the Pipera Bussiness skyline.

The floor to feeling windows are offering natural light. For more comfort the lights and the air conditioning can be controlled from a remote or from a mobile app.

The kitchen is equipped with: hub, oven, fridge, microwave, dishwasher, coffe maker, wine fridge, electric kettle.