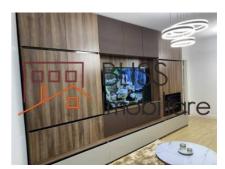

In the living room there is a smart tv 65 inch, a fireplace and a modern massage chair. The sofa can be transformed into a queen size bed.

The master bedroom (20 sqm), has a king size bed, a smart tv 49 inch, a dressing and a master bathroom.