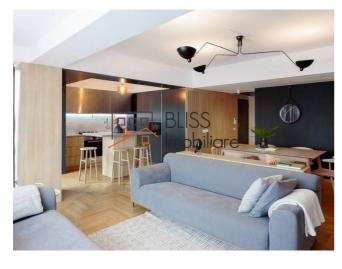

The 2 bedrooms apartment, convertible into 3 bedrooms through a glass partition, is located on the 3rd floor of a 4-storey building with elevator.

The space is fully furnished and equipped, benefiting from an elegant, tasteful arrangement, perfect for a luxurious experience in the neighborhood.

From the living room, the view is sublime, inviting the nature into the heart of the house. Also, the tenants can benefit from the following utilities:

- home cinema with retractable screen and projector
- mini-fireplace
- dressing room + plenty of storage space
- · washing machine and dryer