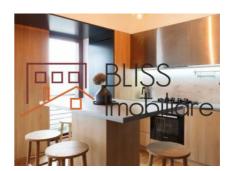

| Property details    |             |
|---------------------|-------------|
| Rooms no.           | 3           |
| Useable surface     | 115m²       |
| Constructed surface | 131m²       |
| Apartment type      | Apartment   |
| Type of rooms       | Independent |
| Type of comfort     | Deluxe      |
| Bedrooms no.        | 2           |
| Kitchens no.        | 1           |
| Bathrooms no.       | 2           |
| Building type       | Block       |
| Year built          | 2016        |
| Config              | 1S+P+4      |
| Floor               | 3           |
| Balconies no.       | 3           |
| State               | Finished    |
| Elevator            | Yes         |
| Parking inside      | 1           |