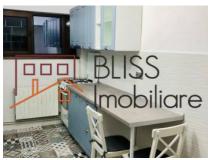

rest-89186

## **Description**

| Property details      |                  |
|-----------------------|------------------|
| Rooms no.             | 1                |
| Useable surface       | 40m²             |
| Constructed surface   | 50m²             |
| Apartment type        | Studio apartment |
| Type of rooms         | Independent      |
| Kitchens no.          | 1                |
| Bathrooms no.         | 1                |
| Building type         | Villa            |
| Year built            | 2000             |
| Config                | P+2+M            |
| Floor                 | Groundfloor      |
| State                 | Finished         |
| Earthquake risk class | Unclassified     |

## **Amenities**



Furnished

## S

Suitable for office

### Location



### **Photos**