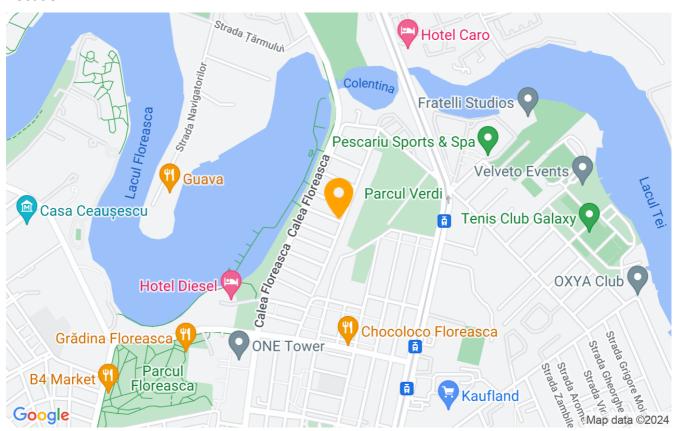

arbu-vacarescu-bucharest-89186

## **Description**

| Property details      |                  |
|-----------------------|------------------|
| Rooms no.             | 1                |
| Useable surface       | 40m²             |
| Constructed surface   | 50m²             |
| Apartment type        | Studio apartment |
| Type of rooms         | Independent      |
| Kitchens no.          | 1                |
| Bathrooms no.         | 1                |
| Building type         | Villa            |
| Year built            | 2000             |
| Config                | P+2+M            |
| Floor                 | Groundfloor      |
| State                 | Finished         |
| Earthquake risk class | Unclassified     |

## **Amenities**



Furnished

## S

Suitable for office

### Location



### **Photos**