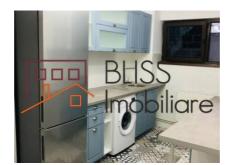

st-89186

## **Description**

| Property details      |                  |
|-----------------------|------------------|
| Rooms no.             | 1                |
| Useable surface       | 40m²             |
| Constructed surface   | 50m²             |
| Apartment type        | Studio apartment |
| Type of rooms         | Independent      |
| Kitchens no.          | 1                |
| Bathrooms no.         | 1                |
| Building type         | Villa            |
| Year built            | 2000             |
| Config                | P+2+M            |
| Floor                 | Groundfloor      |
| State                 | Finished         |
| Earthquake risk class | Unclassified     |

## **Amenities**



Furnished

## S

Suitable for office

### Location



### **Photos**