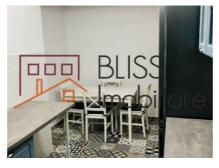

-89186

## **Description**

| Property details      |                  |
|-----------------------|------------------|
| Rooms no.             | 1                |
| Useable surface       | 40m²             |
| Constructed surface   | 50m²             |
| Apartment type        | Studio apartment |
| Type of rooms         | Independent      |
| Kitchens no.          | 1                |
| Bathrooms no.         | 1                |
| Building type         | Villa            |
| Year built            | 2000             |
| Config                | P+2+M            |
| Floor                 | Groundfloor      |
| State                 | Finished         |
| Earthquake risk class | Unclassified     |

## **Amenities**



Furnished

## S

Suitable for office

### Location



### **Photos**