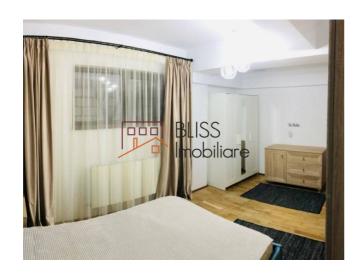

## **Description**

| Property details      |                  |
|-----------------------|------------------|
| Rooms no.             | 1                |
| Useable surface       | 40m²             |
| Constructed surface   | 50m²             |
| Apartment type        | Studio apartment |
| Type of rooms         | Independent      |
| Kitchens no.          | 1                |
| Bathrooms no.         | 1                |
| Building type         | Villa            |
| Year built            | 2000             |
| Config                | P+2+M            |
| Floor                 | Groundfloor      |
| State                 | Finished         |
| Earthquake risk class | Unclassified     |

## **Amenities**

Furnished