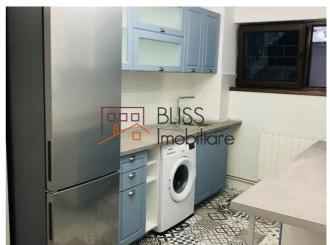

## **Description**

| Property details      |                  |
|-----------------------|------------------|
| Rooms no.             | 1                |
| Useable surface       | 40m²             |
| Constructed surface   | 50m²             |
| Apartment type        | Studio apartment |
| Type of rooms         | Independent      |
| Kitchens no.          | 1                |
| Bathrooms no.         | 1                |
| Building type         | Villa            |
| Year built            | 2000             |
| Config                | P+2+M            |
| Floor                 | Groundfloor      |
| State                 | Finished         |
| Earthquake risk class | Unclassified     |

## **Amenities**

Furnished