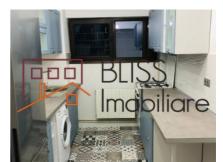

9186

## **Description**

| Property details      |                  |
|-----------------------|------------------|
| Rooms no.             | 1                |
| Useable surface       | 40m²             |
| Constructed surface   | 50m²             |
| Apartment type        | Studio apartment |
| Type of rooms         | Independent      |
| Kitchens no.          | 1                |
| Bathrooms no.         | 1                |
| Building type         | Villa            |
| Year built            | 2000             |
| Config                | P+2+M            |
| Floor                 | Groundfloor      |
| State                 | Finished         |
| Earthquake risk class | Unclassified     |

## **Amenities**



Furnished

## S

Suitable for office

### Location



### **Photos**