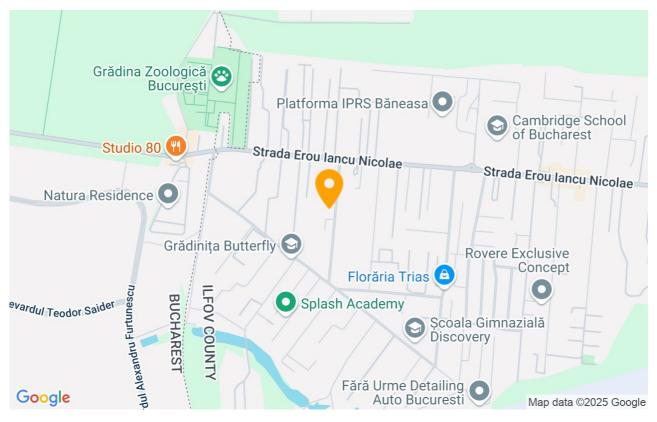

The building has a parking space in the yard and 2 on the side on the street.

Located in the Erou lancu Nicolae area, the most popular area for international schools available for children.

Close to The British School, Cambridge School, Jolie Ville Galleria, supermarkets, shopping and wellness centers.

#### Location