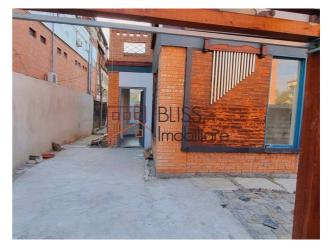

## Description

Villa with own land of 257sqm, footprint of 80sqm and private garden of 177sqm in the perimeter of the house. Gf + 2, built area of 170sqm.

The building has a parking space in the yard and 2 on the side on the street.

Located in the Erou lancu Nicolae area, the most popular area for international schools available for children.

Close to The British School, Cambridge School, Jolie Ville Galleria, supermarkets, shopping and wellness centers.