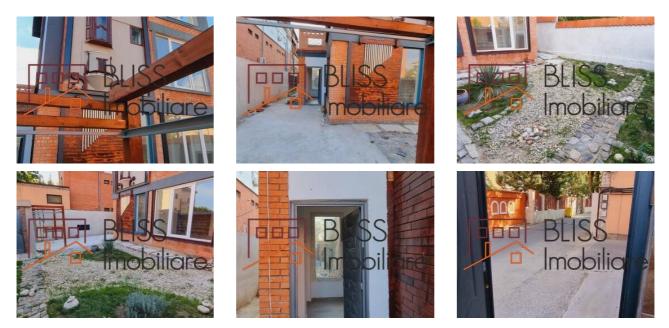

g, being spacious.

| Property details    |               |
|---------------------|---------------|
| Rooms no.           | 6             |
| Useable surface     | 120m²         |
| Constructed surface | 170m²         |
| Bedrooms no.        | 4             |
| Kitchens no.        | 1             |
| Bathrooms no.       | 2             |
| Building type       | Villa         |
| Year built          | 2021          |
| Balconies no.       | 1             |
| State               | Finished      |
| Total land          | 257m²         |
| <b>_</b> · · ·      |               |
| Print               | 80m²          |
| Courtyard           | 80m²<br>177m² |
|                     |               |

## Amenities

Not furnished 🚯 Private heating 🗰 Suitable for office

#### Location



#### Photos



BLISS Imobiliare © 2025