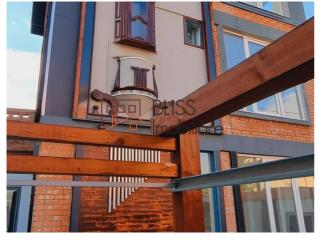

## Description

Villa with own land of 257sqm, footprint of 80sqm and private garden of 177sqm in the perimeter of the house. Gf + 2, built area of 170sqm.

# Different and very bright design Pipera Jolie Ville area

The villa has 2 living rooms on the ground floor, with large windows offering lots of natural light and a bathroom with shower.

On the first floor there are 2 bedrooms that have a bathroom with a bathtub and a 40sqm terrace and on the 2nd floor there are 2 more rooms available.

The building has a parking space in the yard and 2 on the side on the street.

Located in the Erou lancu Nicolae area, the most popular area for international schools available for children.

Close to The British School, Cambridge School, Jolie Ville Galleria, supermarkets, shopping and wellness centers.