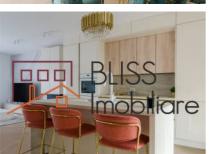

### **Description**

Discover elegance and functionality in this modern Nordic-style house, located in the prestigious Millo Village residential complex. With a height regime of Ground Floor + 1 + Habitable Attic, this property offers a spacious and comfortable living space for the whole family.

The heating system is provided by a Viessmann central heating boiler with underfloor heating, ensuring optimal thermal comfort throughout the home. With air conditioning and wireless internet access, this house seamlessly blends technical perfection with modern comfort. Premium finishes include Egger 8mm laminate flooring, ceramic tiles, laminate interior doors, and high-quality sanitary ware from Italy and Spain.