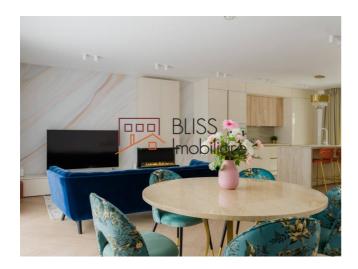

### **Description**

Discover elegance and functionality in this modern Nordic-style house, located in the prestigious Millo Village residential complex. With a height regime of Ground Floor + 1 + Habitable Attic, this property offers a spacious and comfortable living space for the whole family.

# Secure Residential Complex: Enjoy Peace of Mind in Your New Rental Home

Boasting a usable area of 187 square meters and a well-kept courtyard of 70 square meters, this house impresses with attention to detail and high-quality finishes. Two parking spaces are included for your convenience.

The heating system is provided by a Viessmann central heating boiler with underfloor heating, ensuring optimal thermal comfort throughout the home. With air conditioning and wireless internet access, this house seamlessly blends technical perfection with modern comfort. Premium finishes include Egger 8mm laminate flooring, ceramic tiles, laminate interior doors, and high-quality sanitary ware from Italy and Spain.