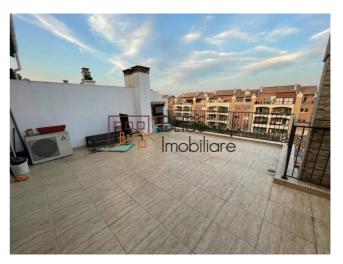

# Apartment in Pipera, near American School

2 Bedroom apartment, located in Ibiza Sol residential complex, Pipera, near the American School.

The apartment is fully furnished and equipped, has an usable area of 90 sqm and a terrace of 42 sqm, elevator, storage room of 3 sqm, above ground parking space, access to green space, playground, swimming pool, fitness room.