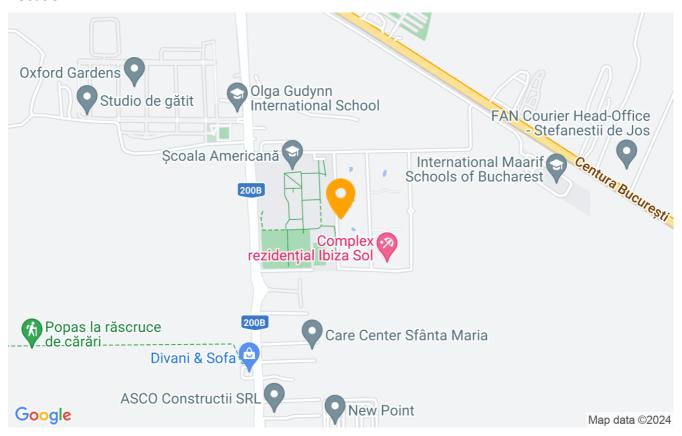

The property is located in a very quiet area just 200 meters from the Băneasa Forest.

Prestigious kindergartens and schools operate near the complex.

For shopping are the markets Lidl, Mega Image and a little further there are Băneasa Shopping City, IKEA store and METRO.

Nearby is a gym, a bank, pharmacy and there are several cafes.

| Property details    |               |
|---------------------|---------------|
| Rooms no.           | 3             |
| Useable surface     | 90m²          |
| Constructed surface | 132m²         |
| Apartment type      | Apartment     |
| Type of rooms       | Independent   |
| Bedrooms no.        | 2             |
| Kitchens no.        | 1             |
| Bathrooms no.       | 1             |
| Building type       | Block         |
| Year built          | 2008          |
| Config              | 1S+P+2+M      |
| Floor               | Livable Attic |
| Balconies no.       | 1             |
| State               | Finished      |
| Parking outside     | 1             |
| Storage no.         | 1             |