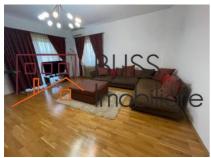

# Apartment in Pipera, near American School

2 Bedroom apartment, located in Ibiza Sol residential complex, Pipera, near the American School.

The apartment is fully furnished and equipped, has an usable area of 90 sqm and a terrace of 42 sqm, elevator, storage room of 3 sqm, above ground parking space, access to green space, playground, swimming pool, fitness room.

Nearby is a gym, a bank, pharmacy and there are several cafes.

| Property details    |               |
|---------------------|---------------|
| Rooms no.           | 3             |
| Useable surface     | 90m²          |
| Constructed surface | 132m²         |
| Apartment type      | Apartment     |
| Type of rooms       | Independent   |
| Bedrooms no.        | 2             |
| Kitchens no.        | 1             |
| Bathrooms no.       | 1             |
| Building type       | Block         |
| Year built          | 2008          |
| Config              | 1S+P+2+M      |
| Floor               | Livable Attic |
| Balconies no.       | 1             |
| State               | Finished      |
| Parking outside     | 1             |
| Storage no.         | 1             |