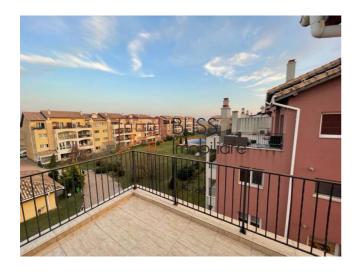

# Apartment in Pipera, near American School

2 Bedroom apartment, located in Ibiza Sol residential complex, Pipera, near the American School.

The apartment is fully furnished and equipped, has an usable area of 90 sqm and a terrace of 42 sqm, elevator, storage room of 3 sqm, above ground parking space, access to green space, playground, swimming pool, fitness room.

The property is located in a very quiet area just 200 meters from the Băneasa Forest.

Prestigious kindergartens and schools operate near the complex.

For shopping are the markets Lidl, Mega Image and a little further there are Băneasa Shopping City, IKEA store and METRO.