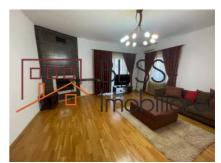

# Apartment in Pipera, near American School

2 Bedroom apartment, located in Ibiza Sol residential complex, Pipera, near the American School.

The apartment is fully furnished and equipped, has an usable area of 90 sqm and a terrace of 42 sqm, elevator, storage room of 3 sqm, above ground parking space, access to green space, playground, swimming pool, fitness room.

Nearby is a gym, a bank, pharmacy and there are several cafes.

| Property details    |               |
|---------------------|---------------|
| Rooms no.           | 3             |
| Useable surface     | 90m²          |
| Constructed surface | 132m²         |
| Apartment type      | Apartment     |
| Type of rooms       | Independent   |
| Bedrooms no.        | 2             |
| Kitchens no.        | 1             |
| Bathrooms no.       | 1             |
| Building type       | Block         |
| Year built          | 2008          |
| Config              | 1S+P+2+M      |
| Floor               | Livable Attic |
| Balconies no.       | 1             |
| State               | Finished      |
| Parking outside     | 1             |
| Storage no.         | 1             |