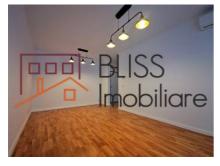

## Close to Herastru Park, 1 Mai Metro, Kiseleff Park

The apartment has an area of 52 square meters, with a modern layout: living-room, bedroom, closed kitchen, balcony with view, a bathroom. It is unfurnished, and benefits from high quality finishes and special lighting.

Modern and exclusive, LUXURIA Residence offers a select lifestyle and a luxurious setting through every detail, from granite and marble tiles, to the stained glass windows, generous spaces, facilities and premium finishes.