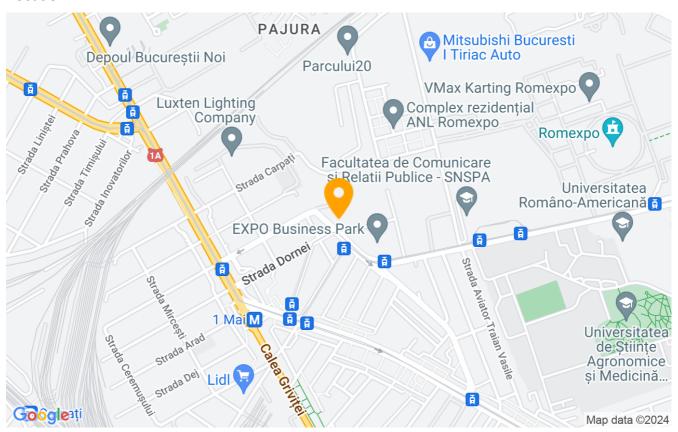

Located at the intersection between Domenii and Expoziţiei, in Sector 1, Bucharest, between Bulevardul Expoziţiei and Strada Aviator Popişteanu, Luxuria Residence is the place from which you have a spectacular perspective on the city.

It offers immediate access to the main objectives of common interest: Piata Presei, Piata Domenii, Herastrau Park, 1 Mai Metro Station (max 5 minutes), Kiseleff Park, Piata Victoriei, North Railway Station (max 10 minutes), Henri

Coanda International Airport ( 17 minutes).

| Property details    |             |
|---------------------|-------------|
| Rooms no.           | 2           |
| Useable surface     | 52m²        |
| Constructed surface | 61m²        |
| Apartment type      | Apartment   |
| Type of rooms       | Independent |
| Bedrooms no.        | 1           |
| Kitchens no.        | 1           |
| Bathrooms no.       | 1           |
| Building type       | Block       |
| Year built          | 2020        |
| Config              | 1S+P+11     |
| Floor               | 8           |
| Balconies no.       | 1           |
| State               | Finished    |
| Elevator            | Yes         |