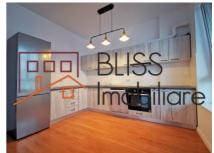

## **Description**

Spacious, 2 bedrooms apartment, located in the Luxuria Domenii Residence complex.

The apartment has an open-space kitchen and living room, with access to the generous terrace that provides peace and fresh air, because there is no car traffic inside the complex, 2 bedrooms, 2 bathrooms, with special finishes.

The apartment benefits from premium endowments, such as underfloor heating, aluminum profile windows, trypan glass, dishwasher, washing machine.

Easy connections to the city's centers of interest: in less than 5 minutes: 1 Mai metro station, Piata Presei, Piata Domenii, Herastrau Park. In about 10 minutes you reach Kiseleff Park, Victoriei Square, or Gara de Nord. Henri Coanda International Airport is 17 minutes away.