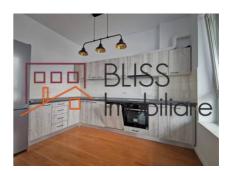

## **Description**

Spacious, 2 bedrooms apartment, located in the Luxuria Domenii Residence complex.

The apartment has an open-space kitchen and living room, with access to the generous terrace that provides peace and fresh air, because there is no car traffic inside the complex, 2 bedrooms, 2 bathrooms, with special finishes.

The apartment benefits from premium endowments, such as underfloor heating, aluminum profile windows, trypan glass, dishwasher, washing machine.

Easy connections to the city's centers of interest: in less than 5 minutes: 1 Mai metro station, Piata Presei, Piata Domenii, Herastrau Park. In about 10 minutes you reach Kiseleff Park, Victoriei Square, or Gara de Nord. Henri Coanda International Airport is 17 minutes away.