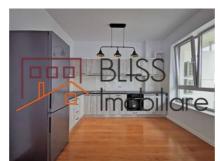

## **Description**

Spacious, 2 bedrooms apartment, located in the Luxuria Domenii Residence complex.

The apartment has an open-space kitchen and living room, with access to the generous terrace that provides peace and fresh air, because there is no car traffic inside the complex, 2 bedrooms, 2 bathrooms, with special finishes.

The apartment benefits from premium endowments, such as underfloor heating, aluminum profile windows, trypan glass, dishwasher, washing machine.

Easy connections to the city's centers of interest: in less than 5 minutes: 1 Mai metro station, Piata Presei, Piata Domenii, Herastrau Park. In about 10 minutes you reach Kiseleff Park, Victoriei Square, or Gara de Nord. Henri Coanda International Airport is 17 minutes away.