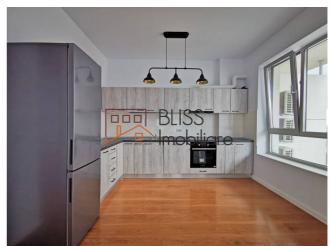

The apartment has an open-space kitchen and living room, with access to the generous terrace that provides peace and fresh air, because there is no car traffic inside the complex, 2 bedrooms, 2 bathrooms, with special finishes.

## **Amenities**

Equipped kitchen

Mot furnished (Willing to furnish)

Building heating

Building heating

Suitable for office

Air conditioning