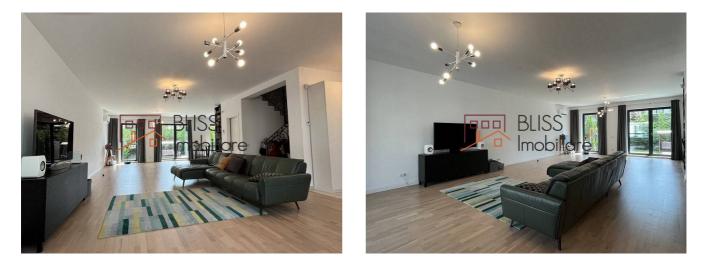

### Description

Premium 4 bedroom villa with Gf+2+At height regime, located in the exclusive residential complex Rafael Little London, Erou Iancu Nicolae area.

It has a usable area of 285 sqm and is located on a plot of 218 sqm, with a private garden of 108 sqm, landscaped with lawn and ornamental shrubs.

The ground floor is composed of a generous and bright living room with fireplace, which integrates the dining area and the fully equipped open space kitchen, a storage space and a bathroom.

On the first floor, there is a master bedroom with a bathroom and 2 other bedrooms with a shared bathroom.

The attic includes an open space, a bathroom and a bedroom with a dressing room.

Both the interior and exterior finishes are of high quality.