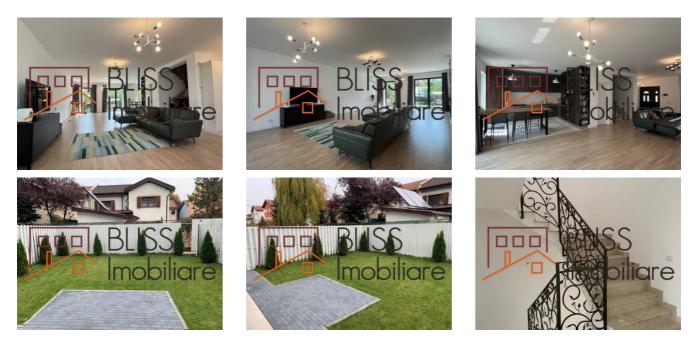

It has a usable area of 285 sqm and is located on a plot of 218 sqm, with a private garden of 108 sqm, landscaped with lawn and ornamental shrubs.

The ground floor is composed of a generous and bright living room with fireplace, which integrates the dining area and the fully equipped open space kitchen, a storage space and a bathroom.

On the first floor, there is a master bedroom with a bathroom and 2 other bedrooms with a shared bathroom.

The attic includes an open space, a bathroom and a bedroom with a dressing room.

Both the interior and exterior finishes are of high quality.

#### **Photos**

BLISS Imobiliare © 2024