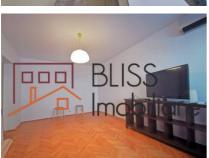

# Near Piata Floreasca and Dorobanti Beller. Easy access to public transport

This renovated apartment with modern kitchen and large balcony is situated on the first floor of a quiet side street of Calea Dorobanti.

| Property details      |              |
|-----------------------|--------------|
| Rooms no.             | 2            |
| Useable surface       | 70m²         |
| Apartment type        | Apartment    |
| Type of rooms         | Independent  |
| Type of comfort       | Comfort 1    |
| Bedrooms no.          | 1            |
| Kitchens no.          | 1            |
| Bathrooms no.         | 1            |
| Building type         | Block        |
| Year built            | 1978         |
| Year renovated        | 2015         |
| Config                | P+8          |
| Floor                 | 1            |
| Balconies no.         | 1            |
| State                 | Finished     |
| Elevator              | Yes          |
| Earthquake risk class | Unclassified |