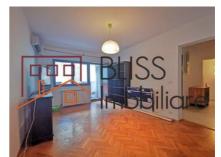

# Near Piata Floreasca and Dorobanti Beller. Easy access to public transport

This renovated apartment with modern kitchen and large balcony is situated on the first floor of a quiet side street of Calea Dorobanti.

| Property details      |              |
|-----------------------|--------------|
| Rooms no.             | 2            |
| Useable surface       | 70m²         |
| Apartment type        | Apartment    |
| Type of rooms         | Independent  |
| Type of comfort       | Comfort 1    |
| Bedrooms no.          | 1            |
| Kitchens no.          | 1            |
| Bathrooms no.         | 1            |
| Building type         | Block        |
| Year built            | 1978         |
| Year renovated        | 2015         |
| Config                | P+8          |
| Floor                 | 1            |
| Balconies no.         | 1            |
| State                 | Finished     |
| Elevator              | Yes          |
| Earthquake risk class | Unclassified |