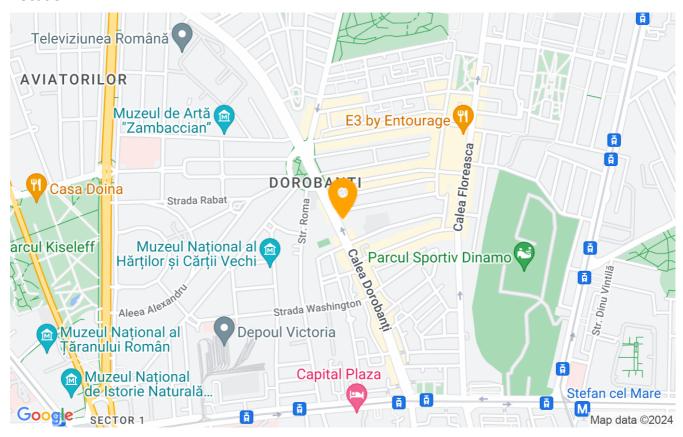

eable surface       | 70m²         |
| Apartment type        | Apartment    |
| Type of rooms         | Independent  |
| Type of comfort       | Comfort 1    |
| Bedrooms no.          | 1            |
| Kitchens no.          | 1            |
| Bathrooms no.         | 1            |
| Building type         | Block        |
| Year built            | 1978         |
| Year renovated        | 2015         |
| Config                | P+8          |
| Floor                 | 1            |
| Balconies no.         | 1            |
| State                 | Finished     |
| Elevator              | Yes          |
| Earthquake risk class | Unclassified |

# **Amenities**

Equipped kitchen

Semi furnished (Willing to take out)

Building heating

Suitable for office

☆ Air conditioning

#### Location



## **Photos**