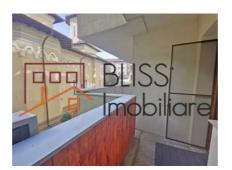

# Near Piata Floreasca and Dorobanti Beller. Easy access to public transport

This renovated apartment with modern kitchen and large balcony is situated on the first floor of a quiet side street of Calea Dorobanti.

| Property details      |              |
|-----------------------|--------------|
| Rooms no.             | 2            |
| Useable surface       | 70m²         |
| Apartment type        | Apartment    |
| Type of rooms         | Independent  |
| Type of comfort       | Comfort 1    |
| Bedrooms no.          | 1            |
| Kitchens no.          | 1            |
| Bathrooms no.         | 1            |
| Building type         | Block        |
| Year built            | 1978         |
| Year renovated        | 2015         |
| Config                | P+8          |
| Floor                 | 1            |
| Balconies no.         | 1            |
| State                 | Finished     |
| Elevator              | Yes          |
| Earthquake risk class | Unclassified |