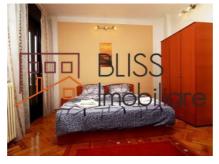

Fully furnished, with good taste and featuring good quality finishes, this apartment ensures the concordance between the outer comfort of the area and the inner comfort, being an ideal place to live.

| Property details      |              |
|-----------------------|--------------|
| Rooms no.             | 3            |
| Constructed surface   | 80m²         |
| Apartment type        | Apartment    |
| Type of rooms         | Independent  |
| Type of comfort       | Comfort 1    |
| Bedrooms no.          | 2            |
| Kitchens no.          | 1            |
| Bathrooms no.         | 2            |
| Building type         | Block        |
| Year built            | 1940         |
| Year renovated        | 2010         |
| Config                | P+11         |
| Floor                 | 7            |
| State                 | Finished     |
| Elevator              | Yes          |
| Earthquake risk class | Consolidated |

## **Amenities**

Equipped kitchen

Furnished

Building heating

☆ Air conditioning