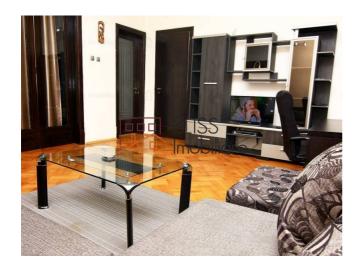

Having a usable surface of 85 sqm, elegantly compartmentalized, warm, cozy and welcoming, it keeps something of "the interwar" air of the entire building - a recently consolidated heritage building - but offers at the same time all the facilities and benefits of modern equipment.

Fully furnished, with good taste and featuring good quality finishes, this apartment ensures the concordance between the outer comfort of the area and the inner comfort, being an ideal place to live.

| Property details      |              |
|-----------------------|--------------|
| Rooms no.             | 3            |
| Constructed surface   | 80m²         |
| Apartment type        | Apartment    |
| Type of rooms         | Independent  |
| Type of comfort       | Comfort 1    |
| Bedrooms no.          | 2            |
| Kitchens no.          | 1            |
| Bathrooms no.         | 2            |
| Building type         | Block        |
| Year built            | 1940         |
| Year renovated        | 2010         |
| Config                | P+11         |
| Floor                 | 7            |
| State                 | Finished     |
| Elevator              | Yes          |
| Earthquake risk class | Consolidated |