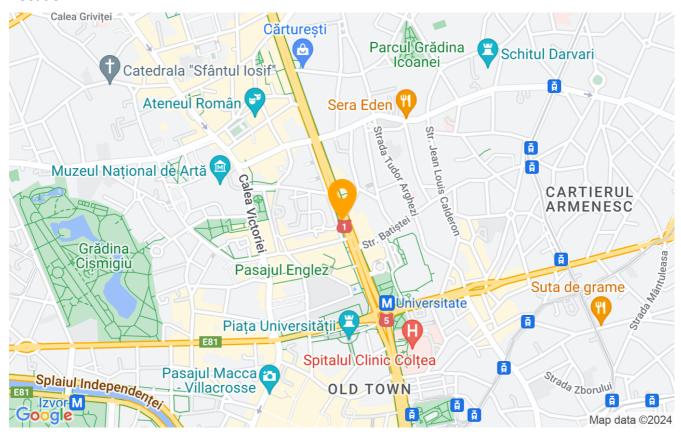

## **Description**

Apartment located in the very center of Bucharest, a couple of steps near Intercontinental Hotel and Italian Church, with a splendid view from its 7th floor directly on Nicolae Balcescu Boulevard.

This is a special apartment, ideal for whoever wants to enjoy the advantages of living in the very center of the town with direct access to all the hot spots of Bucharest: The Royal palace, Romanian Athene, Cismigiu gardens, casinos, commercial areas and the Old Center.

#### Location