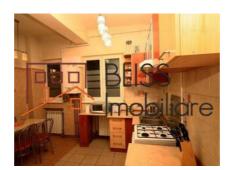

Fully furnished, with good taste and featuring good quality finishes, this apartment ensures the concordance between the outer comfort of the area and the inner comfort, being an ideal place to live.

| Property details      |              |
|-----------------------|--------------|
| Rooms no.             | 3            |
| Constructed surface   | 80m²         |
| Apartment type        | Apartment    |
| Type of rooms         | Independent  |
| Type of comfort       | Comfort 1    |
| Bedrooms no.          | 2            |
| Kitchens no.          | 1            |
| Bathrooms no.         | 2            |
| Building type         | Block        |
| Year built            | 1940         |
| Year renovated        | 2010         |
| Config                | P+11         |
| Floor                 | 7            |
| State                 | Finished     |
| Elevator              | Yes          |
| Earthquake risk class | Consolidated |

## **Amenities**

Equipped kitchen

Furnished

Building heating

☆ Air conditioning