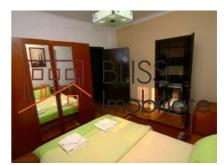

Fully furnished, with good taste and featuring good quality finishes, this apartment ensures the concordance between the outer comfort of the area and the inner comfort, being an ideal place to live.

| Property details      |              |
|-----------------------|--------------|
| Rooms no.             | 3            |
| Constructed surface   | 80m²         |
| Apartment type        | Apartment    |
| Type of rooms         | Independent  |
| Type of comfort       | Comfort 1    |
| Bedrooms no.          | 2            |
| Kitchens no.          | 1            |
| Bathrooms no.         | 2            |
| Building type         | Block        |
| Year built            | 1940         |
| Year renovated        | 2010         |
| Config                | P+11         |
| Floor                 | 7            |
| State                 | Finished     |
| Elevator              | Yes          |
| Earthquake risk class | Consolidated |

## **Amenities**

Equipped kitchen

Furnished

Building heating

☆ Air conditioning