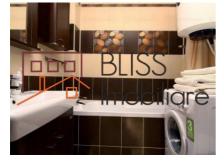

Fully furnished, with good taste and featuring good quality finishes, this apartment ensures the concordance between the outer comfort of the area and the inner comfort, being an ideal place to live.

| Property details      |              |
|-----------------------|--------------|
| Rooms no.             | 3            |
| Constructed surface   | 80m²         |
| Apartment type        | Apartment    |
| Type of rooms         | Independent  |
| Type of comfort       | Comfort 1    |
| Bedrooms no.          | 2            |
| Kitchens no.          | 1            |
| Bathrooms no.         | 2            |
| Building type         | Block        |
| Year built            | 1940         |
| Year renovated        | 2010         |
| Config                | P+11         |
| Floor                 | 7            |
| State                 | Finished     |
| Elevator              | Yes          |
| Earthquake risk class | Consolidated |

## **Amenities**

Equipped kitchen

Furnished

Building heating

☆ Air conditioning