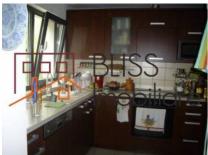

# **Description**

| Property details    |             |
|---------------------|-------------|
| Rooms no.           | 4           |
| Useable surface     | 182m²       |
| Constructed surface | 191m²       |
| Apartment type      | Apartment   |
| Type of rooms       | Independent |
| Type of comfort     | Deluxe      |
| Bedrooms no.        | 3           |
| Bathrooms no.       | 2           |
| Toilets no.         | 1           |
| Building type       | Block       |
| Year built          | 2005        |
| Config              | 1S+P+4      |
| Floor               | 1           |
| Balconies no.       | 2           |
| State               | Finished    |
| Elevator            | Yes         |
| Parking inside      | 1           |
| Parking outside     | 1           |

## **Amenities**

Furnished

Building heating