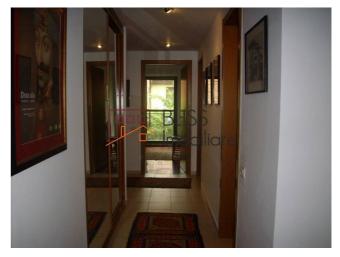

# **Description**

| Property details    |             |
|---------------------|-------------|
| Rooms no.           | 4           |
| Useable surface     | 182m²       |
| Constructed surface | 191m²       |
| Apartment type      | Apartment   |
| Type of rooms       | Independent |
| Type of comfort     | Deluxe      |
| Bedrooms no.        | 3           |
| Bathrooms no.       | 2           |
| Toilets no.         | 1           |
| Building type       | Block       |
| Year built          | 2005        |
| Config              | 1S+P+4      |
| Floor               | 1           |
| Balconies no.       | 2           |
| State               | Finished    |
| Elevator            | Yes         |
| Parking inside      | 1           |
| Parking outside     | 1           |

## **Amenities**

Furnished

Building heating