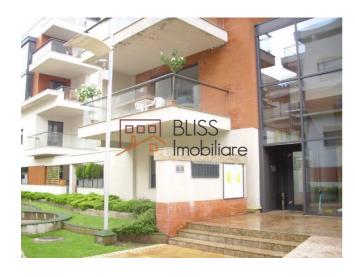

# 3 bedroom apartment

♥ Washington Residence, Dorobanti Capitale, Bucharest Web Reference #8968

https://blissimobiliare.ro/en/apartment-3-bedrooms-for-rent-dorobanti-primaverii-kiseleff-aviatorilor-bucharest-8968

# **Description**

| Property details    |             |
|---------------------|-------------|
| Rooms no.           | 4           |
| Useable surface     | 182m²       |
| Constructed surface | 191m²       |
| Apartment type      | Apartment   |
| Type of rooms       | Independent |
| Type of comfort     | Deluxe      |
| Bedrooms no.        | 3           |
| Bathrooms no.       | 2           |
| Toilets no.         | 1           |
| Building type       | Block       |
| Year built          | 2005        |
| Config              | 1S+P+4      |
| Floor               | 1           |
| Balconies no.       | 2           |
| State               | Finished    |
| Elevator            | Yes         |
| Parking inside      | 1           |
| Parking outside     | 1           |