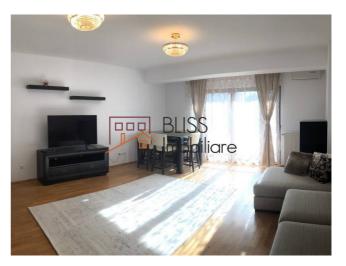

#### **Description**

3-bedroom apartment, fully furnished and equipped, located in the Charles de Gaulle area.

## Quick access to Aviatorilor metro station and Herăstrău Park

With 3 bedrooms, a very spacious 35sqm living room, an equipped kitchen, 2 bathrooms, a guest toilet and a large terrace.

The apartment benefits from a 150sqm usable area, with its own air conditioning and individual heating system, being located on the 1st floor, in a building with the configuration of 1S+P+4+M.