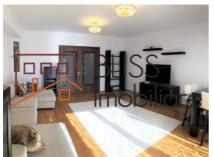

#### **Description**

3-bedroom apartment, fully furnished and equipped, located in the Charles de Gaulle area.

## Quick access to Aviatorilor metro station and Herăstrău Park

With 3 bedrooms, a very spacious 35sqm living room, an equipped kitchen, 2 bathrooms, a guest toilet and a large terrace.

The apartment benefits from a 150sqm usable area, with its own air conditioning and individual heating system, being located on the 1st floor, in a building with the configuration of 1S+P+4+M.