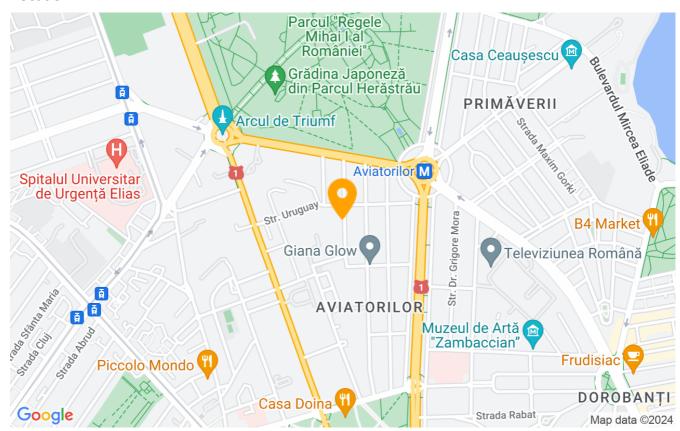

## Quick access to Aviatorilor metro station and Herăstrău Park

With 3 bedrooms, a very spacious 35sqm living room, an equipped kitchen, 2 bathrooms, a guest toilet and a large terrace.

The apartment benefits from a 150sqm usable area, with its own air conditioning and individual heating system, being located on the 1st floor, in a building with the configuration of 1S+P+4+M.

| ast but not least, the easy access to the Aviatorilor metro station, which is a few minutes away, and to o public transport. | ther means |
|------------------------------------------------------------------------------------------------------------------------------|------------|
|                                                                                                                              |            |
|                                                                                                                              |            |
|                                                                                                                              |            |
|                                                                                                                              |            |
|                                                                                                                              |            |
|                                                                                                                              |            |
|                                                                                                                              |            |
|                                                                                                                              |            |
|                                                                                                                              |            |
|                                                                                                                              |            |
|                                                                                                                              |            |
|                                                                                                                              |            |
|                                                                                                                              |            |
|                                                                                                                              |            |
|                                                                                                                              |            |
|                                                                                                                              |            |