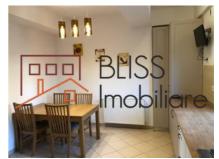

#### **Description**

3-bedroom apartment, fully furnished and equipped, located in the Charles de Gaulle area.

## Quick access to Aviatorilor metro station and Herăstrău Park

With 3 bedrooms, a very spacious 35sqm living room, an equipped kitchen, 2 bathrooms, a guest toilet and a large terrace.

The apartment benefits from a 150sqm usable area, with its own air conditioning and individual heating system, being located on the 1st floor, in a building with the configuration of 1S+P+4+M.