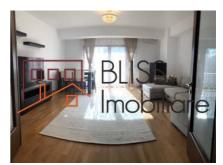

#### **Description**

3-bedroom apartment, fully furnished and equipped, located in the Charles de Gaulle area.

## Quick access to Aviatorilor metro station and Herăstrău Park

With 3 bedrooms, a very spacious 35sqm living room, an equipped kitchen, 2 bathrooms, a guest toilet and a large terrace.

The apartment benefits from a 150sqm usable area, with its own air conditioning and individual heating system, being located on the 1st floor, in a building with the configuration of 1S+P+4+M.