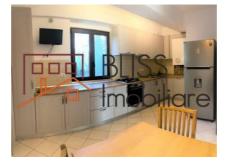

#### **Description**

3-bedroom apartment, fully furnished and equipped, located in the Charles de Gaulle area.

## Quick access to Aviatorilor metro station and Herăstrău Park

With 3 bedrooms, a very spacious 35sqm living room, an equipped kitchen, 2 bathrooms, a guest toilet and a large terrace.

The apartment benefits from a 150sqm usable area, with its own air conditioning and individual heating system, being located on the 1st floor, in a building with the configuration of 1S+P+4+M.

## **Amenities**

Equipped kitchen Mishwasher

Private heating Suitable for office Air conditioning

Furnished