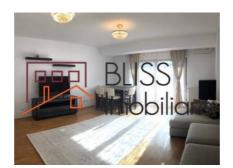

#### **Description**

3-bedroom apartment, fully furnished and equipped, located in the Charles de Gaulle area.

## Quick access to Aviatorilor metro station and Herăstrău Park

With 3 bedrooms, a very spacious 35sqm living room, an equipped kitchen, 2 bathrooms, a guest toilet and a large terrace.

The apartment benefits from a 150sqm usable area, with its own air conditioning and individual heating system, being located on the 1st floor, in a building with the configuration of 1S+P+4+M.