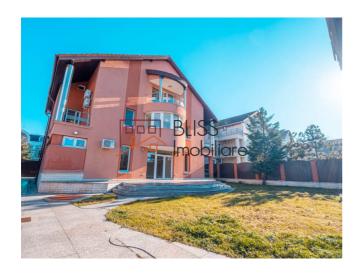

### **Description**

Superb villa with pool and garage excellently located in the Iancu Nicolae Area, near the Mark Twain and Jolie Ville school.

## Close to the American School and Lidl Jolie Ville

The house is located on a generous plot of 789 sqm.

The villa with height regime Ug + Gf + 1 + At has a separate garage for 1 car and has a usable area of 426sqm.

In the yard there are 4 parking spots.

Considering the impressive comfort and space as well as the location in the immediate vicinity of the bus station, the

villa is suitable both for residence and for educational activities or offices.