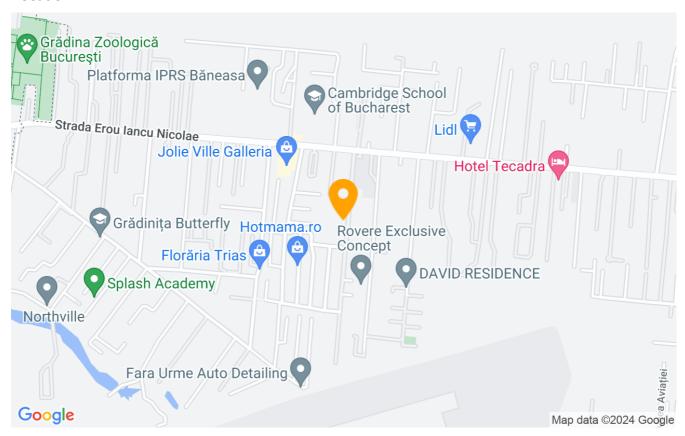

### Location

The location offers easy access to the city, to the airport and has international schools nearby.

| Property details    |          |
|---------------------|----------|
| Rooms no.           | 9        |
| Useable surface     | 432m²    |
| Constructed surface | 536m²    |
| Bedrooms no.        | 6        |
| Kitchens no.        | 1        |
| Bathrooms no.       | 5        |
| Building type       | Villa    |
| Year built          | 2004     |
| Year renovated      | 2016     |
| State               | Finished |
| Total land          | 789m²    |
| Print               | 161m²    |
| Courtyard           | 700m²    |
| Parking inside      | 1        |
| Storage no.         | 1        |