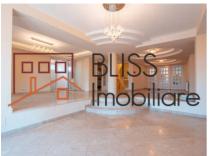

In the basement it has a technical room, ALA shelter and storage space.

The ground floor consists of living area with access to the terrace, dining area, separate and equipped kitchen, office / bedroom, bathroom with shower and 2 enclosed balconies.