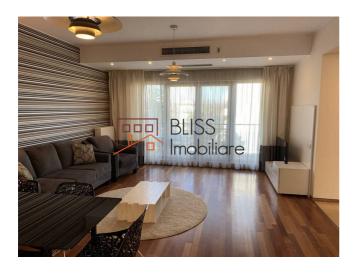

### **Description**

2-bedroom apartment, located on the 2nd floor out of 5, in a building from 2009, in the Floreasca area.

The building has video surveillance, video intercom and elevator. The usable area of the apartment is 90 sqm usable and is divided as follows: living room, 2 bedrooms, closed kitchen, 2 bathrooms, 10 sqm terrace overlooking Lake Floreasca.

The apartment has high quality finishes, central heating, it is furnished and equipped. Parking space in the underground parking lot.

Proximities: Floreasca Lake, Verdi Park, Promenada Mall, Aurel Vlaicu metro.