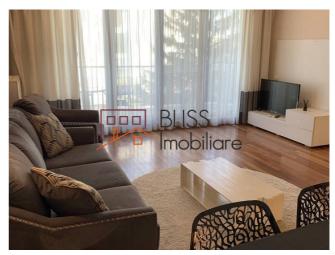

### **Description**

2-bedroom apartment, located on the 2nd floor out of 5, in a building from 2009, in the Floreasca area.

The building has video surveillance, video intercom and elevator. The usable area of the apartment is 90 sqm usable and is divided as follows: living room, 2 bedrooms, closed kitchen, 2 bathrooms, 10 sqm terrace overlooking Lake Floreasca.

The apartment has high quality finishes, central heating, it is furnished and equipped. Parking space in the underground parking lot.

Proximities: Floreasca Lake, Verdi Park, Promenada Mall, Aurel Vlaicu metro.