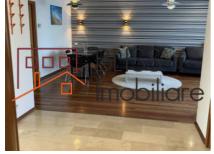

### **Description**

2-bedroom apartment, located on the 2nd floor out of 5, in a building from 2009, in the Floreasca area.

The building has video surveillance, video intercom and elevator. The usable area of the apartment is 90 sqm usable and is divided as follows: living room, 2 bedrooms, closed kitchen, 2 bathrooms, 10 sqm terrace overlooking Lake Floreasca.

The apartment has high quality finishes, central heating, it is furnished and equipped. Parking space in the underground parking lot.

Proximities: Floreasca Lake, Verdi Park, Promenada Mall, Aurel Vlaicu metro.