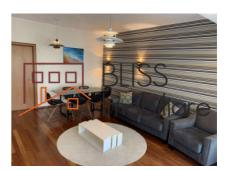

### **Description**

2-bedroom apartment, located on the 2nd floor out of 5, in a building from 2009, in the Floreasca area.

The building has video surveillance, video intercom and elevator. The usable area of the apartment is 90 sqm usable and is divided as follows: living room, 2 bedrooms, closed kitchen, 2 bathrooms, 10 sqm terrace overlooking Lake Floreasca.

The apartment has high quality finishes, central heating, it is furnished and equipped. Parking space in the underground parking lot.

Proximities: Floreasca Lake, Verdi Park, Promenada Mall, Aurel Vlaicu metro.