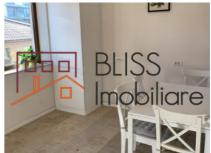

### **Description**

2-bedroom apartment, located on the 2nd floor out of 5, in a building from 2009, in the Floreasca area.

The building has video surveillance, video intercom and elevator. The usable area of the apartment is 90 sqm usable and is divided as follows: living room, 2 bedrooms, closed kitchen, 2 bathrooms, 10 sqm terrace overlooking Lake Floreasca.