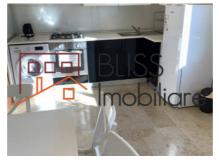

### **Description**

2-bedroom apartment, located on the 2nd floor out of 5, in a building from 2009, in the Floreasca area.

The building has video surveillance, video intercom and elevator. The usable area of the apartment is 90 sqm usable and is divided as follows: living room, 2 bedrooms, closed kitchen, 2 bathrooms, 10 sqm terrace overlooking Lake Floreasca.

The apartment has high quality finishes, central heating, it is furnished and equipped. Parking space in the underground parking lot.

Proximities: Floreasca Lake, Verdi Park, Promenada Mall, Aurel Vlaicu metro.