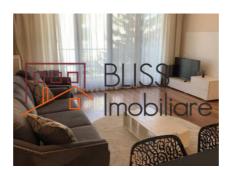

### **Description**

2-bedroom apartment, located on the 2nd floor out of 5, in a building from 2009, in the Floreasca area.

The building has video surveillance, video intercom and elevator. The usable area of the apartment is 90 sqm usable and is divided as follows: living room, 2 bedrooms, closed kitchen, 2 bathrooms, 10 sqm terrace overlooking Lake Floreasca.

The apartment has high quality finishes, central heating, it is furnished and equipped. Parking space in the underground parking lot.

Proximities: Floreasca Lake, Verdi Park, Promenada Mall, Aurel Vlaicu metro.