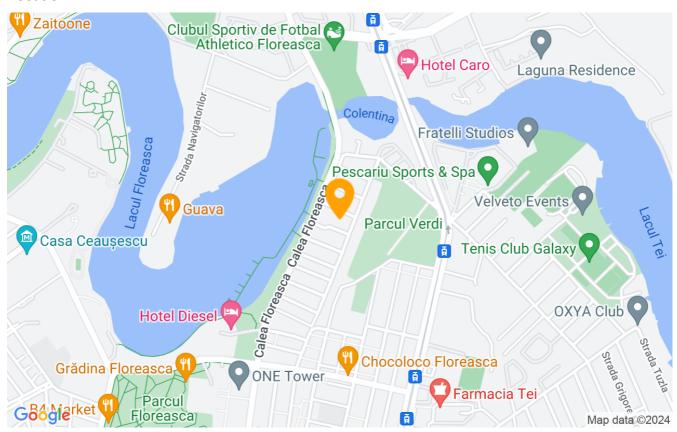

### Location

The apartment has high quality finishes, central heating, it is furnished and equipped. Parking space in the underground parking lot.

Proximities: Floreasca Lake, Verdi Park, Promenada Mall, Aurel Vlaicu metro.