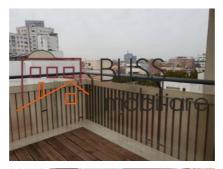

# Situated in the vibrant heart of premium Bucharest Romania

This duplex apartment is on the 5th and 6th floor with a superb terrace overlooking the Dorobanti area.

People looking for a vibrant urban lifestyle will fully enjoy living in this area.

The apartment has also an underground parking place.

| Property details    |                  |
|---------------------|------------------|
| Rooms no.           | 4                |
| Useable surface     | 210m²            |
| Constructed surface | 290m²            |
| Apartment type      | Duplex apartment |
| Type of rooms       | Independent      |
| Type of comfort     | Comfort 1        |
| Bedrooms no.        | 3                |
| Kitchens no.        | 1                |
| Bathrooms no.       | 3                |
| Building type       | Block            |
| Year built          | 2005             |
| Config              | 1S+P+6           |
| Floor               | 5                |
| Balconies no.       | 1                |
| State               | Finished         |
| Elevator            | Yes              |
| Parking inside      | 1                |
| Storage no.         | 1                |