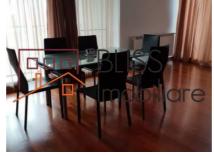

### **Description**

Fully furnished and equipped wonderful 3 bedroom apartment in the popular Dorobanti Floreasca area just a few steps from the bohemian heart of this area, Piata Floreasca, with all the small cozy restaurants, bars, the market and shopping.

The apartment has also an underground parking place.

| Property details    |                  |
|---------------------|------------------|
| Rooms no.           | 4                |
| Useable surface     | 210m²            |
| Constructed surface | 290m²            |
| Apartment type      | Duplex apartment |
| Type of rooms       | Independent      |
| Type of comfort     | Comfort 1        |
| Bedrooms no.        | 3                |
| Kitchens no.        | 1                |
| Bathrooms no.       | 3                |
| Building type       | Block            |
| Year built          | 2005             |
| Config              | 1S+P+6           |
| Floor               | 5                |
| Balconies no.       | 1                |
| State               | Finished         |
| Elevator            | Yes              |
| Parking inside      | 1                |
| Storage no.         | 1                |