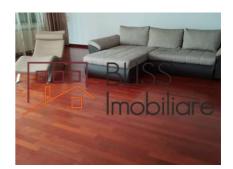

### **Description**

Fully furnished and equipped wonderful 3 bedroom apartment in the popular Dorobanti Floreasca area just a few steps from the bohemian heart of this area, Piata Floreasca, with all the small cozy restaurants, bars, the market and shopping.

The apartment has also an underground parking place.

| Property details    |                  |
|---------------------|------------------|
| Rooms no.           | 4                |
| Useable surface     | 210m²            |
| Constructed surface | 290m²            |
| Apartment type      | Duplex apartment |
| Type of rooms       | Independent      |
| Type of comfort     | Comfort 1        |
| Bedrooms no.        | 3                |
| Kitchens no.        | 1                |
| Bathrooms no.       | 3                |
| Building type       | Block            |
| Year built          | 2005             |
| Config              | 1S+P+6           |
| Floor               | 5                |
| Balconies no.       | 1                |
| State               | Finished         |
| Elevator            | Yes              |
| Parking inside      | 1                |
| Storage no.         | 1                |