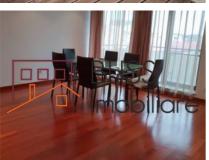

### **Description**

Fully furnished and equipped wonderful 3 bedroom apartment in the popular Dorobanti Floreasca area just a few steps from the bohemian heart of this area, Piata Floreasca, with all the small cozy restaurants, bars, the market and shopping.

# Situated in the vibrant heart of premium Bucharest Romania

This duplex apartment is on the 5th and 6th floor with a superb terrace overlooking the Dorobanti area.

People looking for a vibrant urban lifestyle will fully enjoy living in this area.

The apartment has also an underground parking place.

| Property details    |                  |
|---------------------|------------------|
| Rooms no.           | 4                |
| Useable surface     | 210m²            |
| Constructed surface | 290m²            |
| Apartment type      | Duplex apartment |
| Type of rooms       | Independent      |
| Type of comfort     | Comfort 1        |
| Bedrooms no.        | 3                |
| Kitchens no.        | 1                |
| Bathrooms no.       | 3                |
| Building type       | Block            |
| Year built          | 2005             |
| Config              | 1S+P+6           |
| Floor               | 5                |
| Balconies no.       | 1                |
| State               | Finished         |
| Elevator            | Yes              |
| Parking inside      | 1                |
| Storage no.         | 1                |