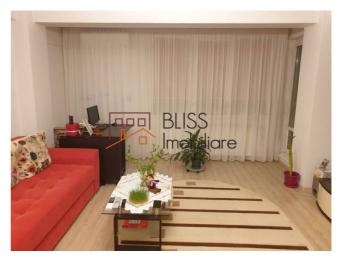

## **Description**

| Property details    |             |  |
|---------------------|-------------|--|
| Rooms no.           | 2           |  |
| Useable surface     | 66m²        |  |
| Constructed surface | 70m²        |  |
| Apartment type      | Apartment   |  |
| Type of rooms       | Independent |  |
| Bedrooms no.        | 1           |  |
| Kitchens no.        | 1           |  |
| Bathrooms no.       | 1           |  |
| Building type       | Block       |  |
| ar built 2012       |             |  |
| Config              | P+2+M       |  |
| Floor               | 1           |  |
| Balconies no.       | 1           |  |
| State               | Finished    |  |

#### **Photos**