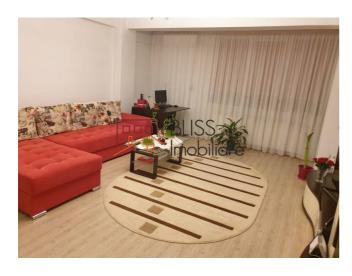

## **Description**

| Property details    |             |  |
|---------------------|-------------|--|
| Rooms no.           | 2           |  |
| Useable surface     | 66m²        |  |
| Constructed surface | 70m²        |  |
| Apartment type      | Apartment   |  |
| Type of rooms       | Independent |  |
| Bedrooms no.        | 1           |  |
| Kitchens no.        | 1           |  |
| Bathrooms no.       | 1           |  |
| Building type       | Block       |  |
| ar built 2012       |             |  |
| Config              | P+2+M       |  |
| Floor               | 1           |  |
| Balconies no.       | 1           |  |
| State               | Finished    |  |

#### **Photos**