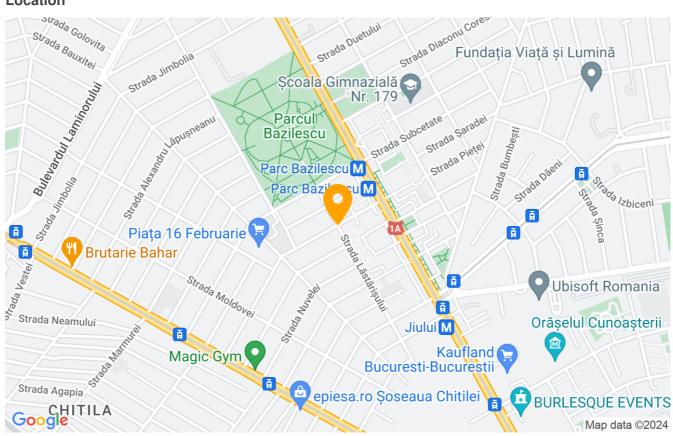

ace | 70m²        |  |
| Apartment type      | Apartment   |  |
| Type of rooms       | Independent |  |
| Bedrooms no.        | 1           |  |
| Kitchens no.        | 1           |  |
| Bathrooms no.       | 1           |  |
| Building type       | Block       |  |
| ar built 2012       |             |  |
| Config              | P+2+M       |  |
| Floor               | 1           |  |
| Balconies no.       | 1           |  |
| State               | Finished    |  |

## **Amenities**

|          | Equipped kitchen | × | Dishwasher          |    | Furnished (Willing to take out) |
|----------|------------------|---|---------------------|----|---------------------------------|
| <b>₽</b> | Private heating  |   | Suitable for office | ** | Air conditioning                |

#### Location



#### **Photos**