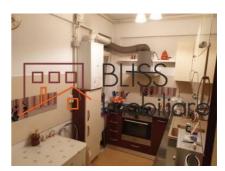

artment type      | Apartment   |  |
| Type of rooms       | Independent |  |
| Bedrooms no.        | 1           |  |
| Kitchens no.        | 1           |  |
| Bathrooms no.       | 1           |  |
| Building type       | Block       |  |
| ar built 2012       |             |  |
| Config              | P+2+M       |  |
| Floor               | 1           |  |
| Balconies no.       | 1           |  |
| State               | Finished    |  |

## **Amenities**

|          | Equipped kitchen | × | Dishwasher          |    | Furnished (Willing to take out) |
|----------|------------------|---|---------------------|----|---------------------------------|
| <b>₽</b> | Private heating  |   | Suitable for office | ** | Air conditioning                |

#### Location



#### **Photos**