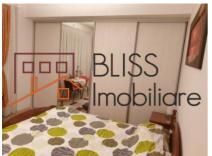

|
| Apartment type      | Apartment   |  |
| Type of rooms       | Independent |  |
| Bedrooms no.        | 1           |  |
| Kitchens no.        | 1           |  |
| Bathrooms no.       | 1           |  |
| Building type       | Block       |  |
| ar built 2012       |             |  |
| Config              | P+2+M       |  |
| Floor               | 1           |  |
| Balconies no.       | 1           |  |
| State               | Finished    |  |

## **Amenities**

|          | Equipped kitchen | × | Dishwasher          |    | Furnished (Willing to take out) |
|----------|------------------|---|---------------------|----|---------------------------------|
| <b>₽</b> | Private heating  |   | Suitable for office | ** | Air conditioning                |

#### Location



#### **Photos**