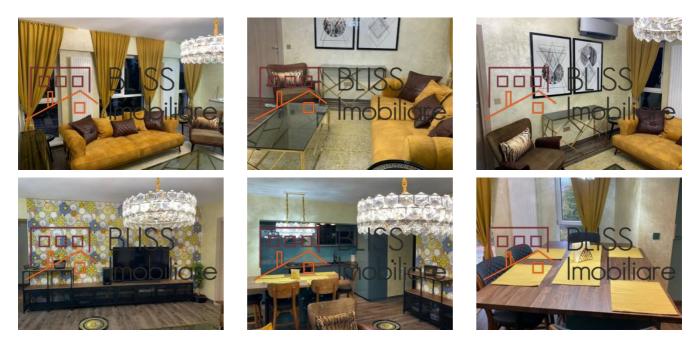

-------|
| Rooms no.             | 3            |
| Constructed surface   | 92m²         |
| Apartment type        | Apartment    |
| Type of rooms         | Independent  |
| Type of comfort       | Deluxe       |
| Bedrooms no.          | 2            |
| Kitchens no.          | 1            |
| Bathrooms no.         | 2            |
| Building type         | Block        |
| Year built            | 2018         |
| Config                | 2S+P+10      |
| Floor                 | 3            |
| State                 | Finished     |
| Elevator              | Yes          |
| Parking inside        | 1            |
| Earthquake risk class | Unclassified |

## Amenities

Equipped kitchen

Suitable for office

Furnished

₩ Air conditioning

Private heating

### Location



#### **Photos**



BLISS Imobiliare © 2024