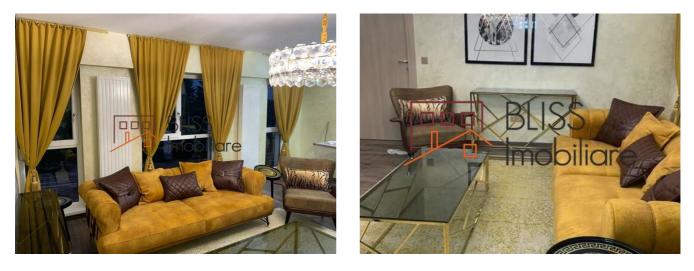

## Description

2-bedroom apartment, located at 3rd Floor, in Floreasca area, in Belvedere Residence complex.

The apartment is detached, with a surface of 92 sqm, furnished and equipped.

Near Promenada Mall and Herastrau Lake.

The apartment has: 2 bedrooms + large living room + stunning kitchen and 2 bathrooms.

| Property details      |              |
|-----------------------|--------------|
| Rooms no.             | 3            |
| Constructed surface   | 92m²         |
| Apartment type        | Apartment    |
| Type of rooms         | Independent  |
| Type of comfort       | Deluxe       |
| Bedrooms no.          | 2            |
| Kitchens no.          | 1            |
| Bathrooms no.         | 2            |
| Building type         | Block        |
| Year built            | 2018         |
| Config                | 2S+P+10      |
| Floor                 | 3            |
| State                 | Finished     |
| Elevator              | Yes          |
| Parking inside        | 1            |
| Earthquake risk class | Unclassified |