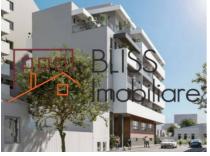

# 2 bedroom apartment

Serban Voda 111- Premium Park, Marasesti Parcul Carol, Bucharest Web Reference #90191

https://blissimobiliare.ro/en/apartment-2-bedrooms-for-sale-marasesti-parcul-carol-bucharest-90191

# **Description**

| Property details      |              |
|-----------------------|--------------|
| Rooms no.             | 3            |
| Useable surface       | 92m²         |
| Constructed surface   | 184m²        |
| Apartment type        | Apartment    |
| Type of rooms         | Independent  |
| Bedrooms no.          | 2            |
| Kitchens no.          | 1            |
| Bathrooms no.         | 2            |
| Building type         | Block        |
| Year built            | 2018         |
| Config                | 1S+P+6       |
| Floor                 | 5            |
| Balconies no.         | 1            |
| State                 | Finished     |
| Elevator              | Yes          |
| Earthquake risk class | Unclassified |