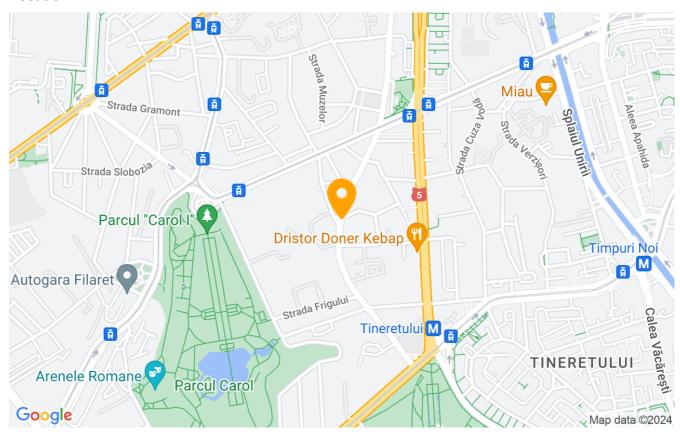

|              |
|-----------------------|--------------|
| Rooms no.             | 3            |
| Useable surface       | 92m²         |
| Constructed surface   | 184m²        |
| Apartment type        | Apartment    |
| Type of rooms         | Independent  |
| Bedrooms no.          | 2            |
| Kitchens no.          | 1            |
| Bathrooms no.         | 2            |
| Building type         | Block        |
| Year built            | 2018         |
| Config                | 1S+P+6       |
| Floor                 | 5            |
| Balconies no.         | 1            |
| State                 | Finished     |
| Elevator              | Yes          |
| Earthquake risk class | Unclassified |

## **Amenities**

Not furnished

Private heating

Suitable for office

## Location



## **Photos**