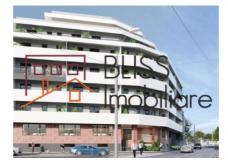

# 2 bedroom apartment

Serban Voda 111- Premium Park, Marasesti Parcul Carol, Bucharest Web Reference #90191

https://blissimobiliare.ro/en/apartment-2-bedrooms-for-sale-marasesti-parcul-carol-bucharest-90191

# **Description**

| Property details      |              |
|-----------------------|--------------|
| Rooms no.             | 3            |
| Useable surface       | 92m²         |
| Constructed surface   | 184m²        |
| Apartment type        | Apartment    |
| Type of rooms         | Independent  |
| Bedrooms no.          | 2            |
| Kitchens no.          | 1            |
| Bathrooms no.         | 2            |
| Building type         | Block        |
| Year built            | 2018         |
| Config                | 1S+P+6       |
| Floor                 | 5            |
| Balconies no.         | 1            |
| State                 | Finished     |
| Elevator              | Yes          |
| Earthquake risk class | Unclassified |