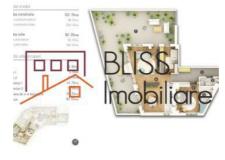

# **Description**

| Property details      |              |
|-----------------------|--------------|
| Rooms no.             | 3            |
| Useable surface       | 92m²         |
| Constructed surface   | 184m²        |
| Apartment type        | Apartment    |
| Type of rooms         | Independent  |
| Bedrooms no.          | 2            |
| Kitchens no.          | 1            |
| Bathrooms no.         | 2            |
| Building type         | Block        |
| Year built            | 2018         |
| Config                | 1S+P+6       |
| Floor                 | 5            |
| Balconies no.         | 1            |
| State                 | Finished     |
| Elevator              | Yes          |
| Earthquake risk class | Unclassified |