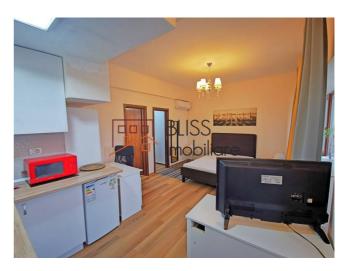

### **Description**

Modern studio apartment at the Piata Romana, located on the opposite side to the ASE University.

# Studio modernly furnished next to the metro station Romana

The apartment has been renovated and is fully furnished. Situated at the 7th floor with the view at the ASE University and at the entrance of the Romana metro station.

## **Amenities**

Equipped kitchen

Furnished

Private heating

☆ Air conditioning