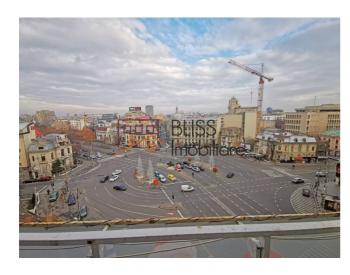

# Studio modernly furnished next to the metro station Romana

The apartment has been renovated and is fully furnished. Situated at the 7th floor with the view at the ASE University and at the entrance of the Romana metro station.

Around this area you find many shops, bars and restaurants.

| Property details      |                  |
|-----------------------|------------------|
| Rooms no.             | 1                |
| Useable surface       | 25m²             |
| Apartment type        | Studio apartment |
| Type of rooms         | Independent      |
| Type of comfort       | Comfort 1        |
| Kitchens no.          | 1                |
| Bathrooms no.         | 1                |
| Building type         | Block            |
| Year built            | 1937             |
| Config                | 1S+P+8+M         |
| Floor                 | 7                |
| Balconies no.         | 1                |
| State                 | Finished         |
| Elevator              | Yes              |
| Earthquake risk class | Rs III           |