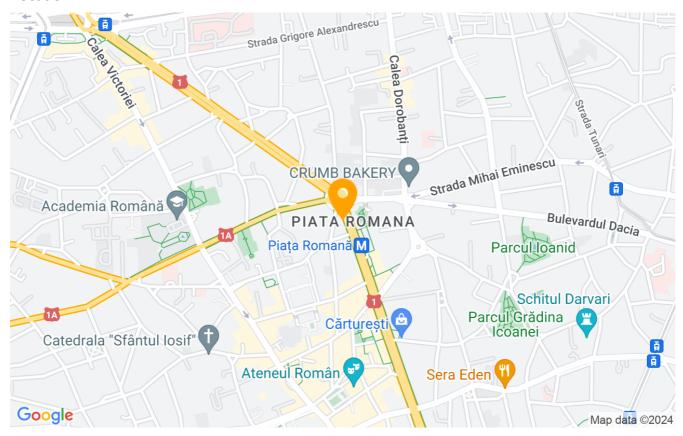

----|------------------|
| Rooms no.             | 1                |
| Useable surface       | 25m²             |
| Apartment type        | Studio apartment |
| Type of rooms         | Independent      |
| Type of comfort       | Comfort 1        |
| Kitchens no.          | 1                |
| Bathrooms no.         | 1                |
| Building type         | Block            |
| Year built            | 1937             |
| Config                | 1S+P+8+M         |
| Floor                 | 7                |
| Balconies no.         | 1                |
| State                 | Finished         |
| Elevator              | Yes              |
| Earthquake risk class | Rs III           |

## **Amenities**

Equipped kitchen

Furnished

Private heating

☆ Air conditioning

#### Location



#### **Photos**