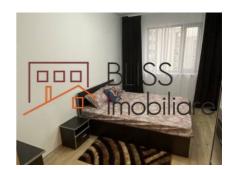

## **Description**

| Property details    |             |
|---------------------|-------------|
| Rooms no.           | 3           |
| Useable surface     | 70m²        |
| Constructed surface | 76m²        |
| Apartment type      | Apartment   |
| Type of rooms       | Independent |
| Bedrooms no.        | 2           |
| Kitchens no.        | 1           |
| Bathrooms no.       | 2           |
| Building type       | Block       |
| Year built          | 2018        |
| Config              | P+5         |
| Floor               | 3           |
| Balconies no.       | 1           |
| State               | Finished    |
| Elevator            | Yes         |
| Parking outside     | 2           |