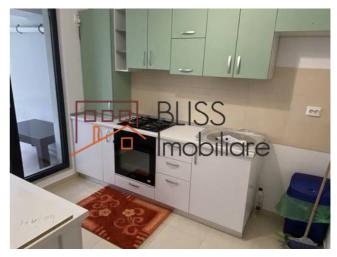

Violetta Tudorache

↓ +40 729 005 624

☐ contact@blissimobiliare.ro

Updated on 8 Martie 2022

# 2 bedroom apartment

• Cartier Greenfield 1, Baneasa Padure, Bucharest

Web Reference #90309





https://blissimobiliare.ro/en/apartment-2-bedrooms-for-rent-iancu-nicolae-pipera-bucharest-90309

## **Description**

| Property details    |             |
|---------------------|-------------|
| Rooms no.           | 3           |
| Useable surface     | 70m²        |
| Constructed surface | 76m²        |
| Apartment type      | Apartment   |
| Type of rooms       | Independent |
| Bedrooms no.        | 2           |
| Kitchens no.        | 1           |
| Bathrooms no.       | 2           |
| Building type       | Block       |
| Year built          | 2018        |
| Config              | P+5         |
| Floor               | 3           |
| Balconies no.       | 1           |
| State               | Finished    |
| Elevator            | Yes         |
| Parking outside     | 2