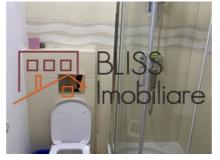

## **Description**

| Property details    |             |
|---------------------|-------------|
| Rooms no.           | 3           |
| Useable surface     | 70m²        |
| Constructed surface | 76m²        |
| Apartment type      | Apartment   |
| Type of rooms       | Independent |
| Bedrooms no.        | 2           |
| Kitchens no.        | 1           |
| Bathrooms no.       | 2           |
| Building type       | Block       |
| Year built          | 2018        |
| Config              | P+5         |
| Floor               | 3           |
| Balconies no.       | 1           |
| State               | Finished    |
| Elevator            | Yes         |
| Parking outside     | 2           |